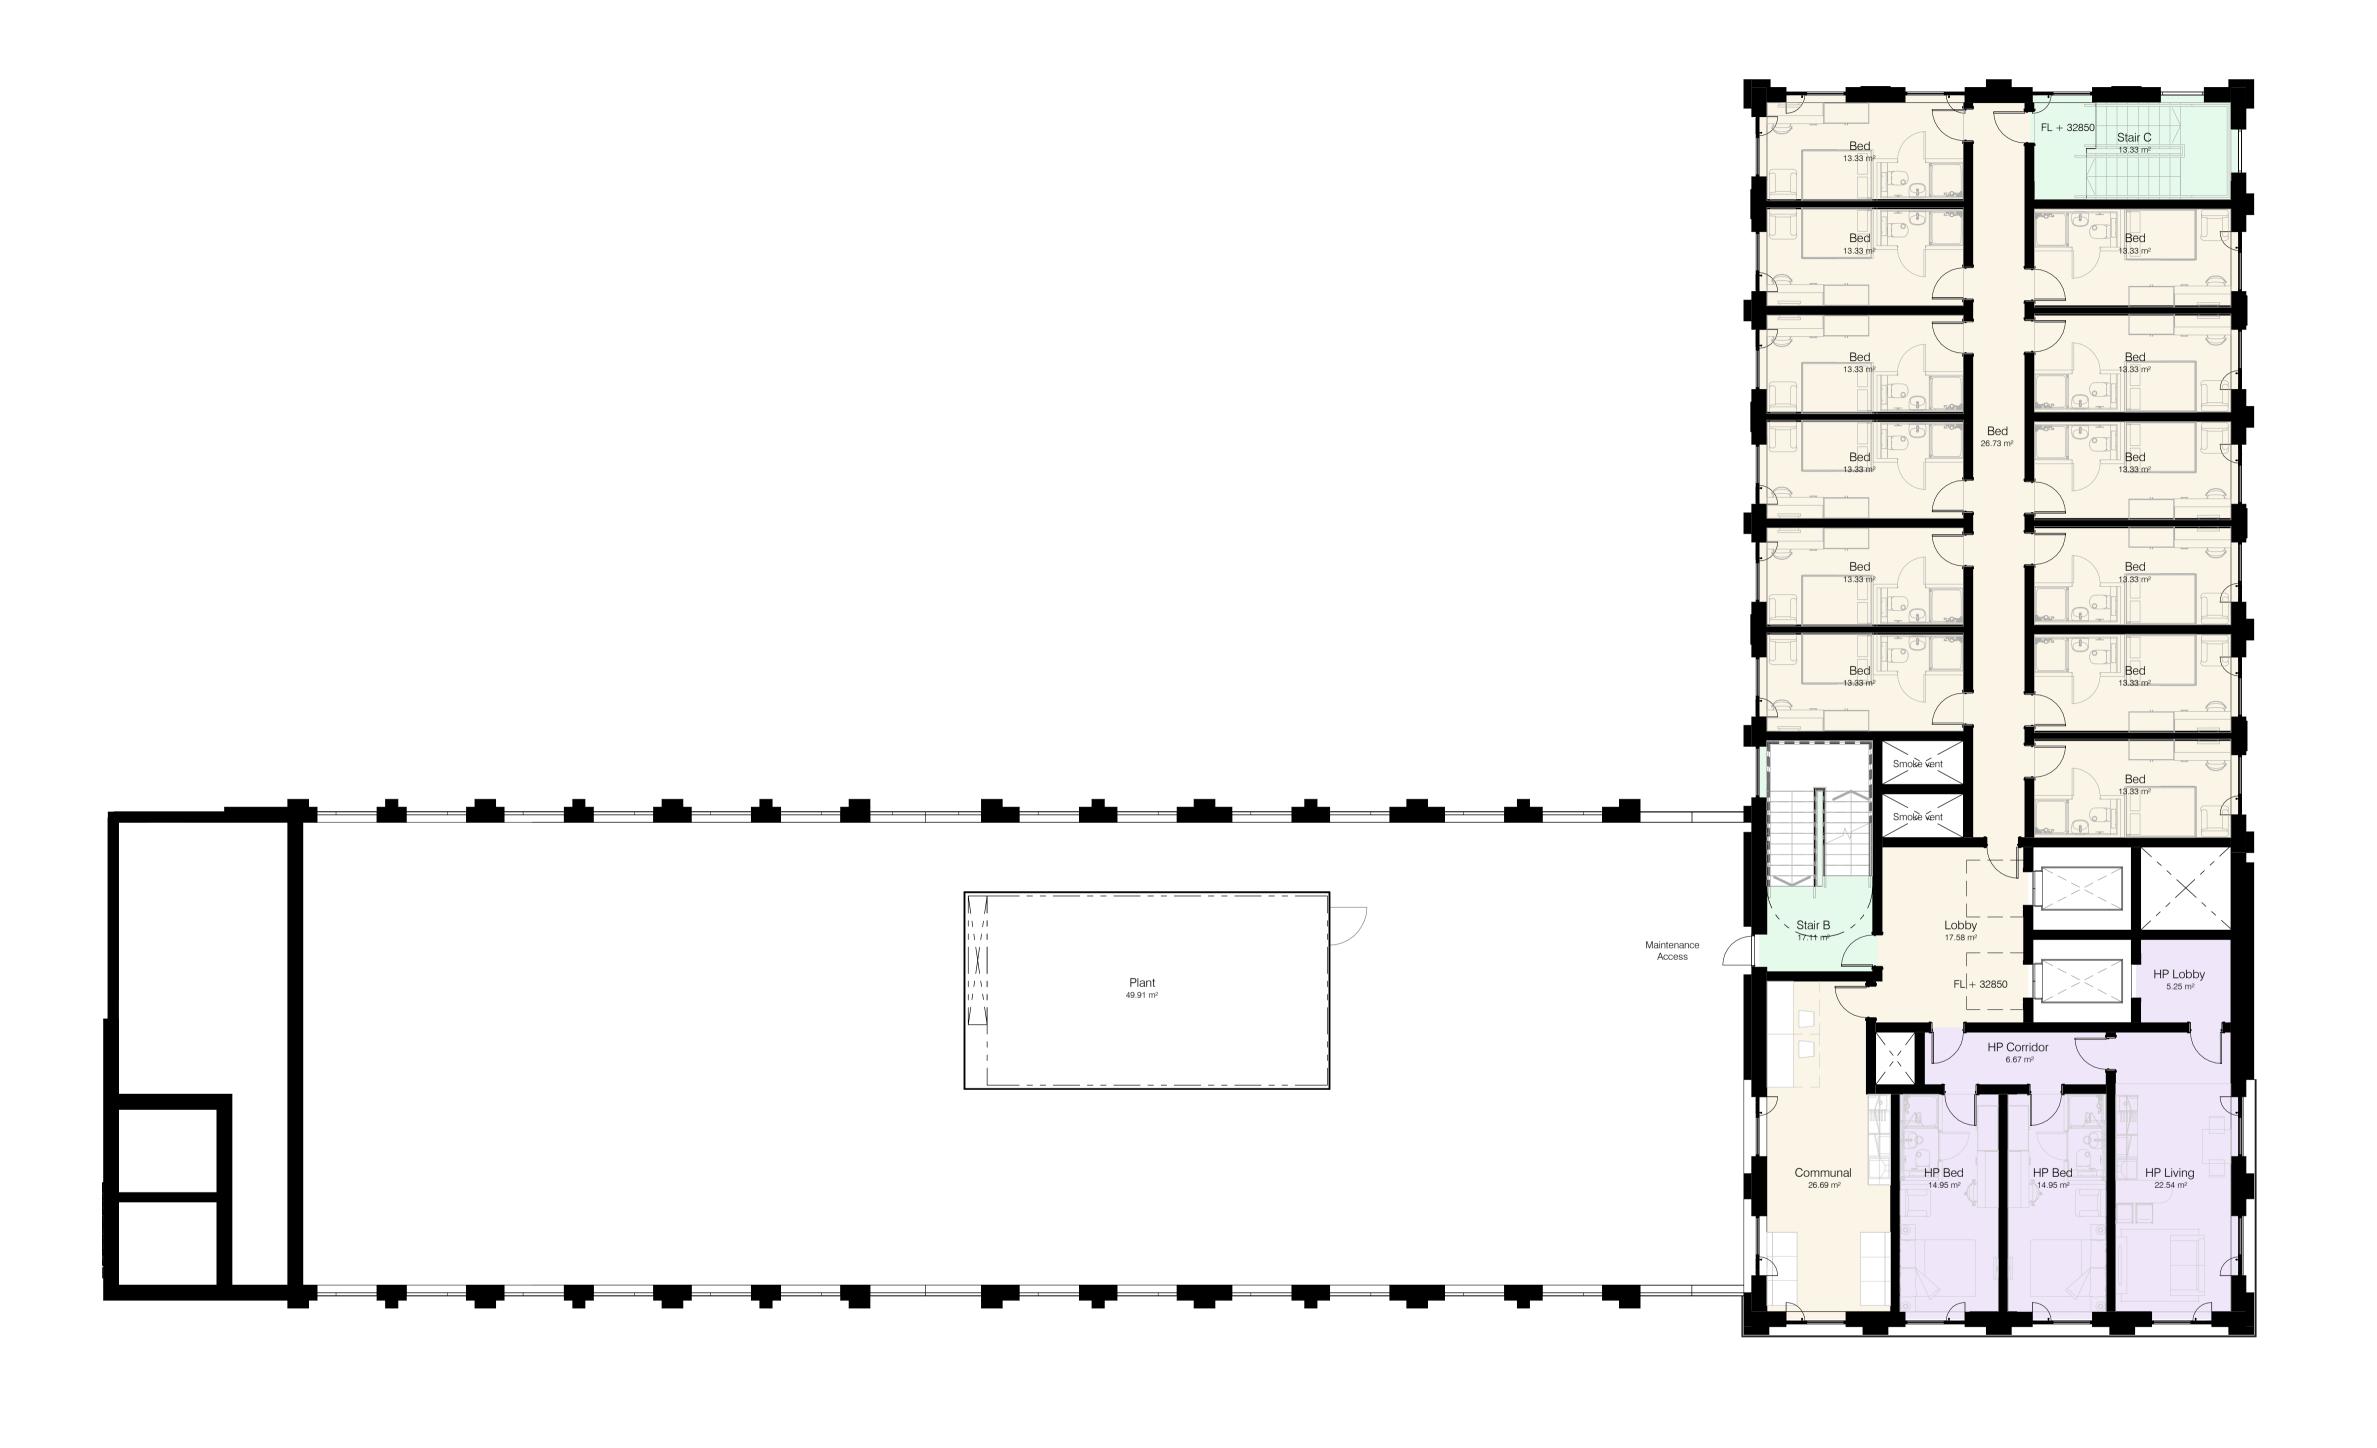

© Expedite Design Services Ltd Figured dimensions only are to be taken from this drawing. All dimensions are to be checked on site before any workis put in hand.

VISUAL SCALE 1:100 @ A1

Zone Legend A-Level House Parent Shared

Status **Planning** Suitability **S2** 1 : 100 @ A1 Document Reference 21.65-EDS-XX-02-DR-A-(01)210 Chartered Practice Proposed Tenth Floor

Revision

03

Drawing Number (01)210