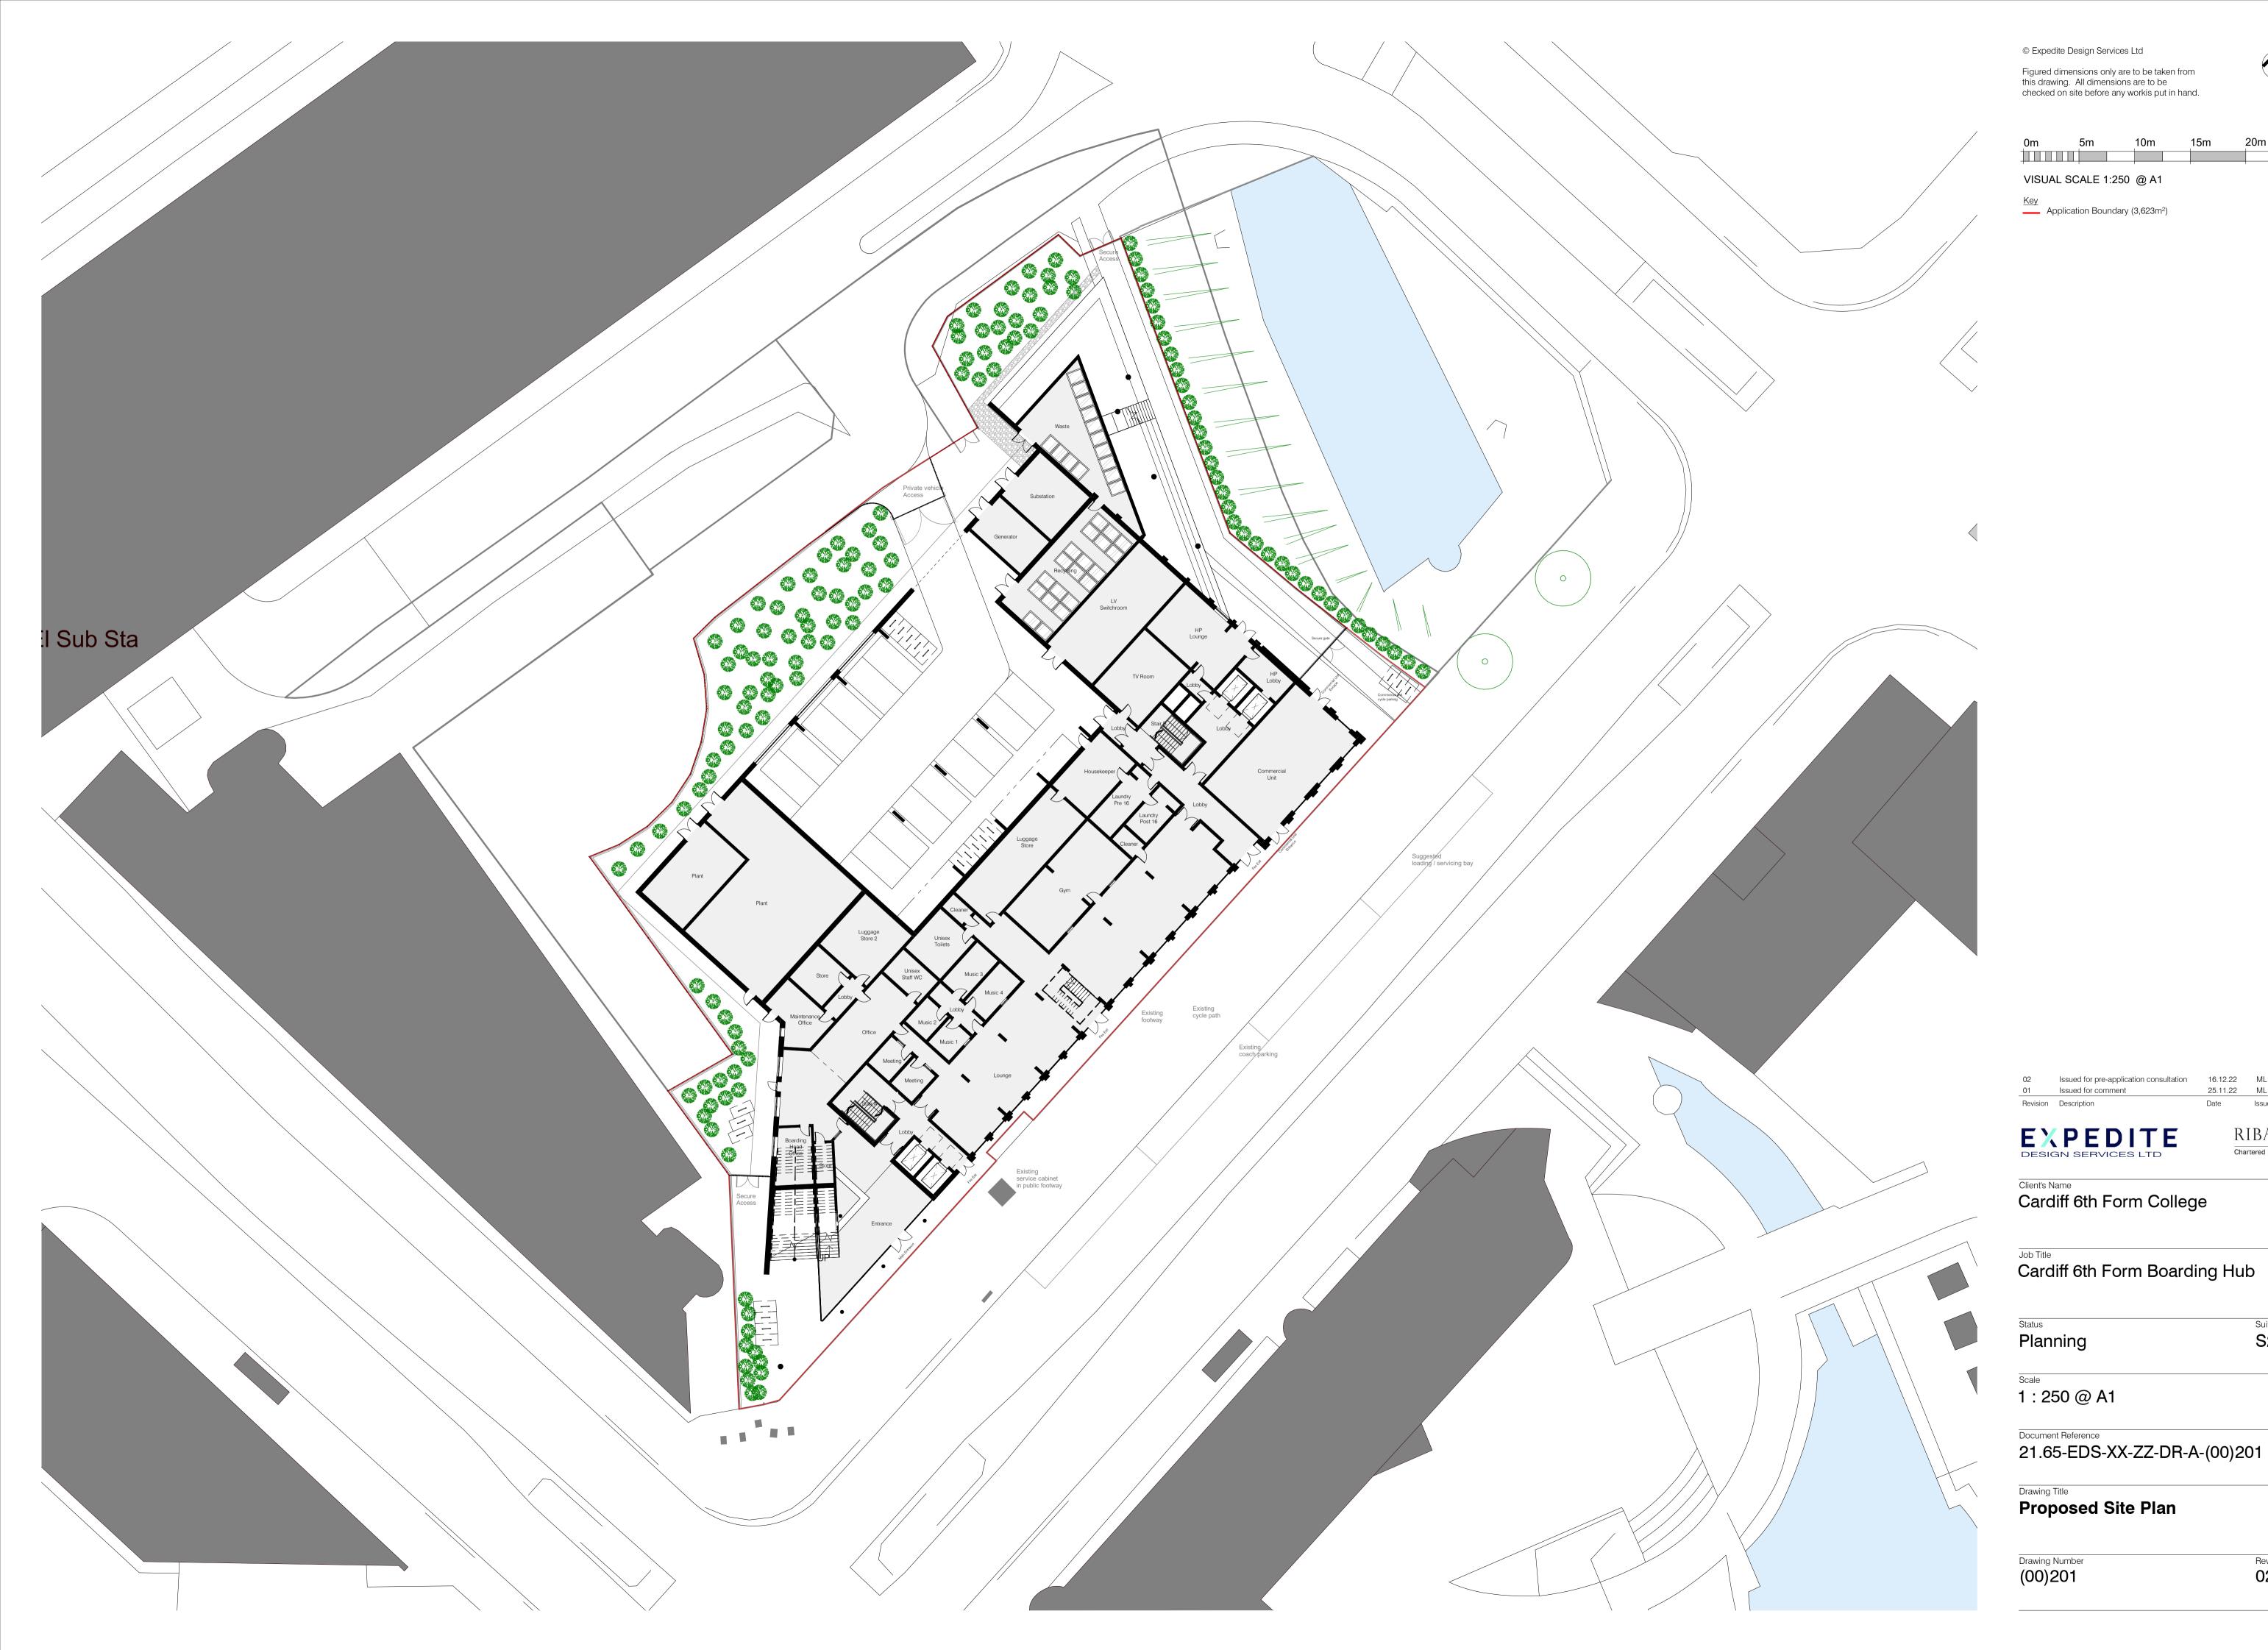

## © Expedite Design Services Ltd

Figured dimensions only are to be taken from this drawing. All dimensions are to be checked on site before any workis put in hand.

| 0m     | 5m        | 10m      | 15m | 20m | 25m |
|--------|-----------|----------|-----|-----|-----|
|        |           |          |     |     |     |
| VISUAL | SCALE 1:2 | 250 @ A1 |     |     |     |

Key Application Boundary (3,623m<sup>2</sup>)

## Issued Revision Description

 
 16.12.22
 ML

 25.11.22
 ML

 Date
 Issued
 Issued for pre-application consultation 02 01 Issued for comment

Suitability

RIBA 🗰 Chartered Practice

EXPEDITE DESIGN SERVICES LTD

Client's Name
Cardiff 6th Form College

Revision **02** 

Drawing Number (00)201

Scale