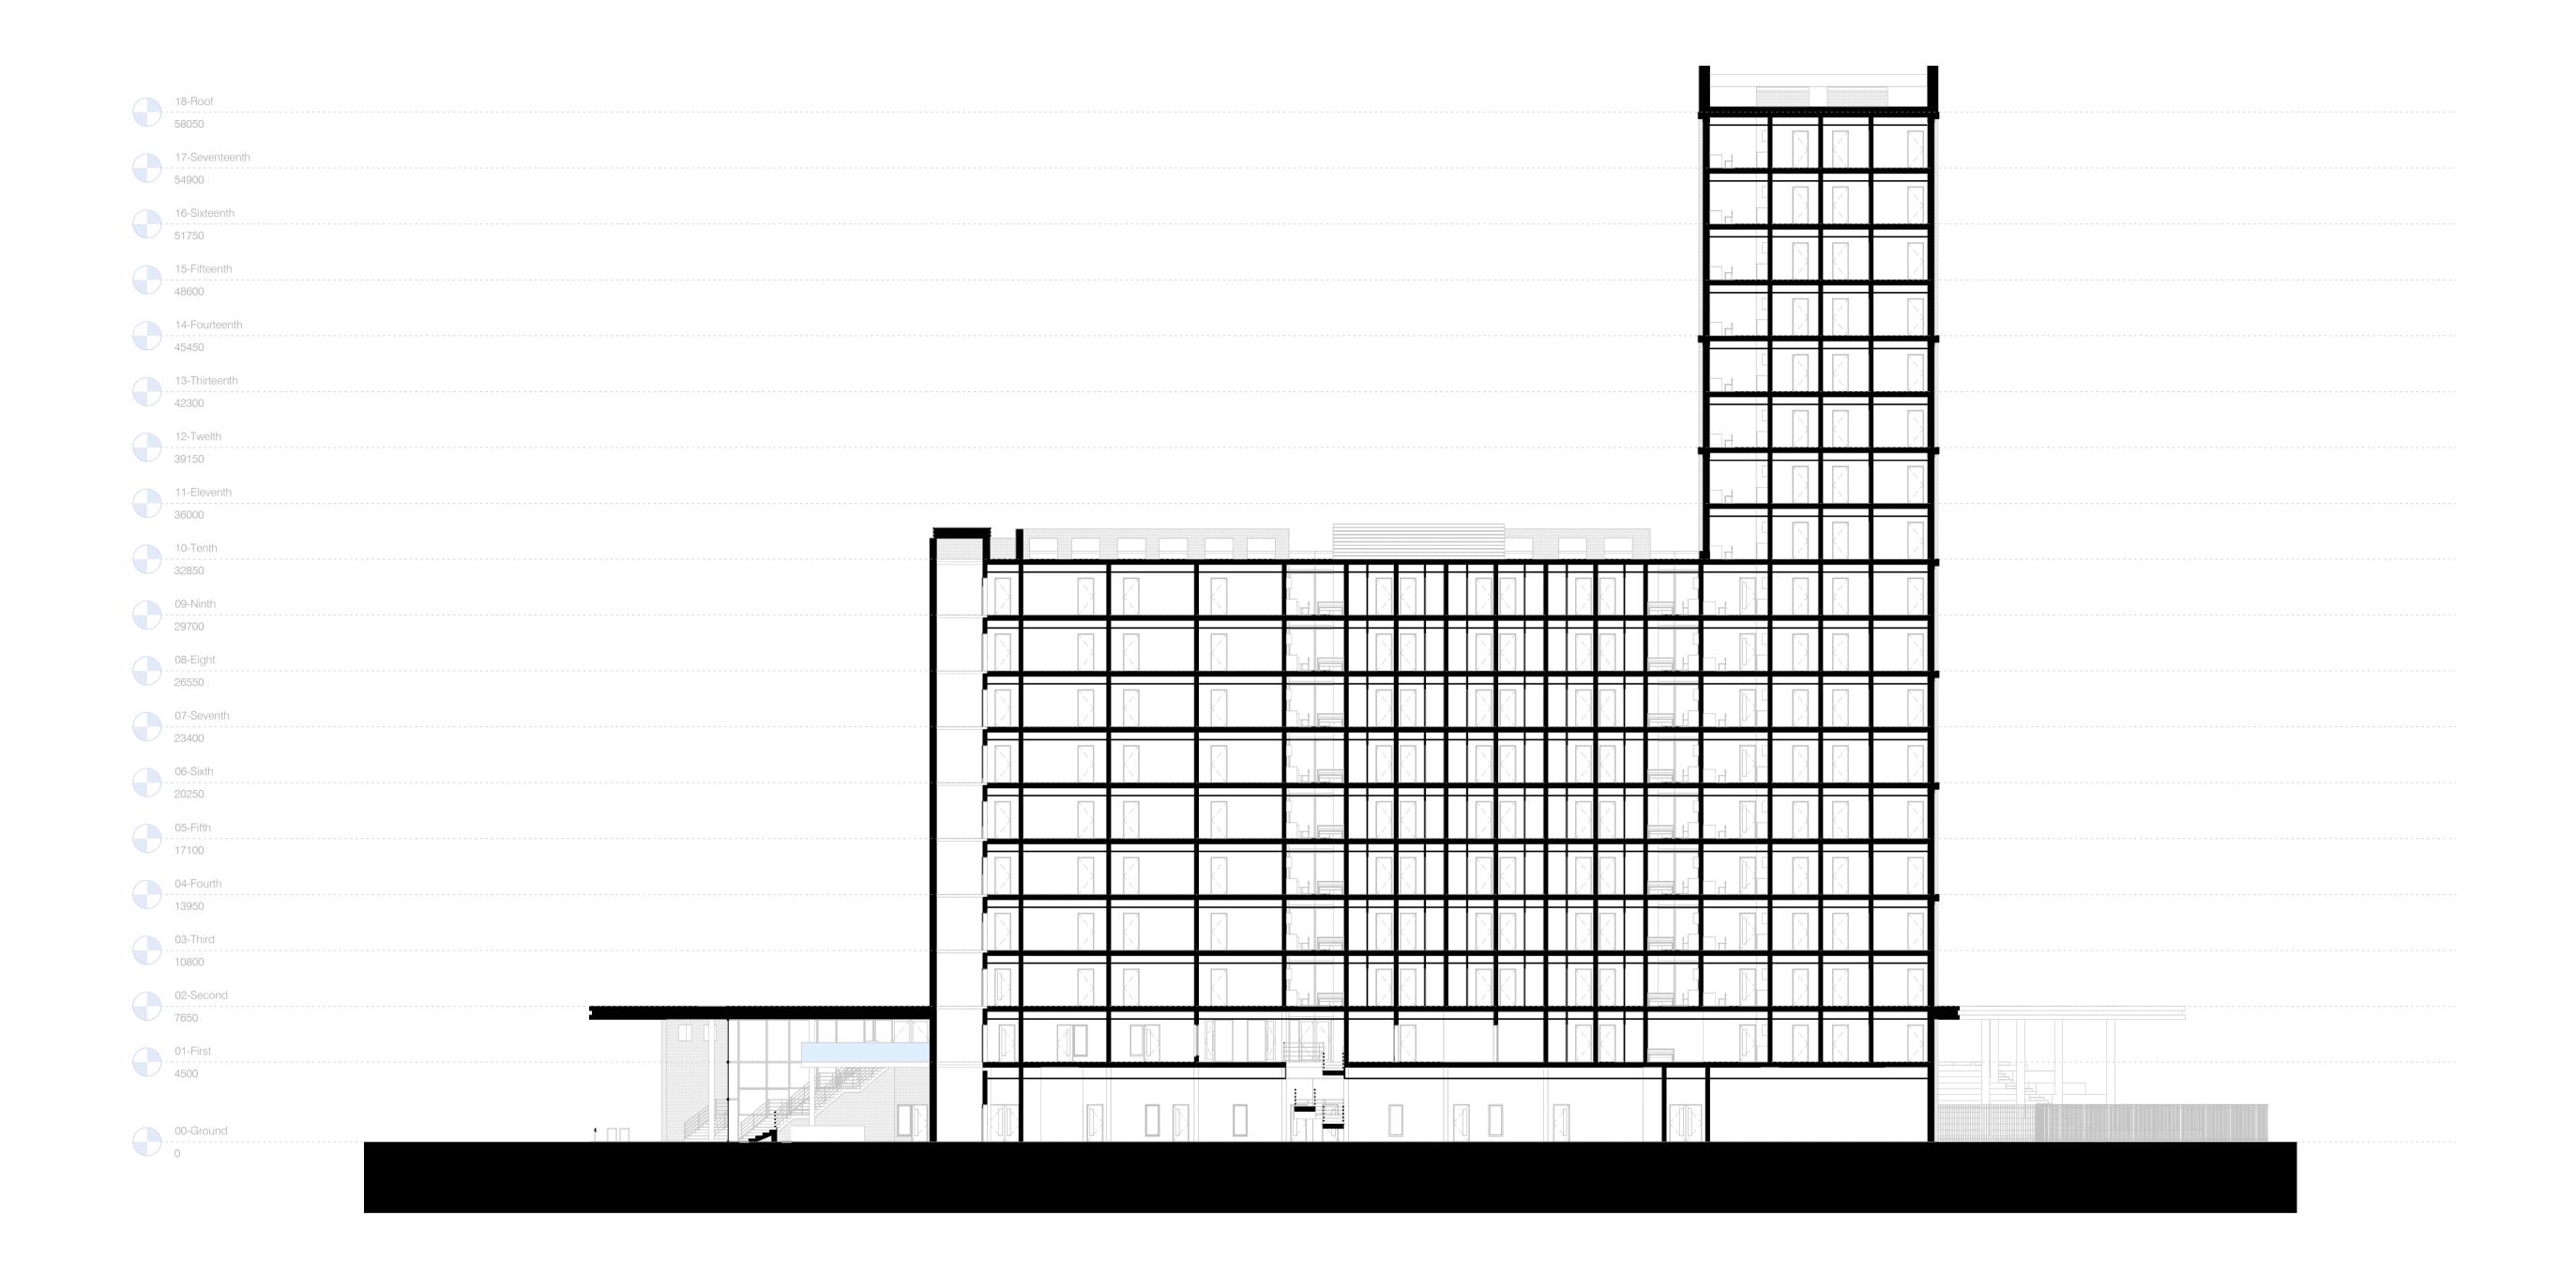

© Expedite Design Services Ltd

Figured dimensions only are to be taken from this drawing. All dimensions are to be checked on site before any workis put in hand.

| 0m | 2m | 4m | 6m | 8m | 10m |
|----|----|----|----|----|-----|
|    |    |    |    |    | Ι   |
|    |    |    |    |    | Г   |

VISUAL SCALE 1:100 @ A1

Suitability **S2** Planning 1 : 200 @ A1 01 Issued for pre-application consultation 16.12.22 ML Document Reference EXPEDITE DESIGN SERVICES LTD RIBA 🗯 21.65-EDS-XX-ZZ-DR-A-(03)027 Chartered Practice Client's Name Drawing Title Cardiff 6th Form College Proposed EW Section 02 Drawing Number Revision Cardiff 6th Form Boarding Hub (03)027 01