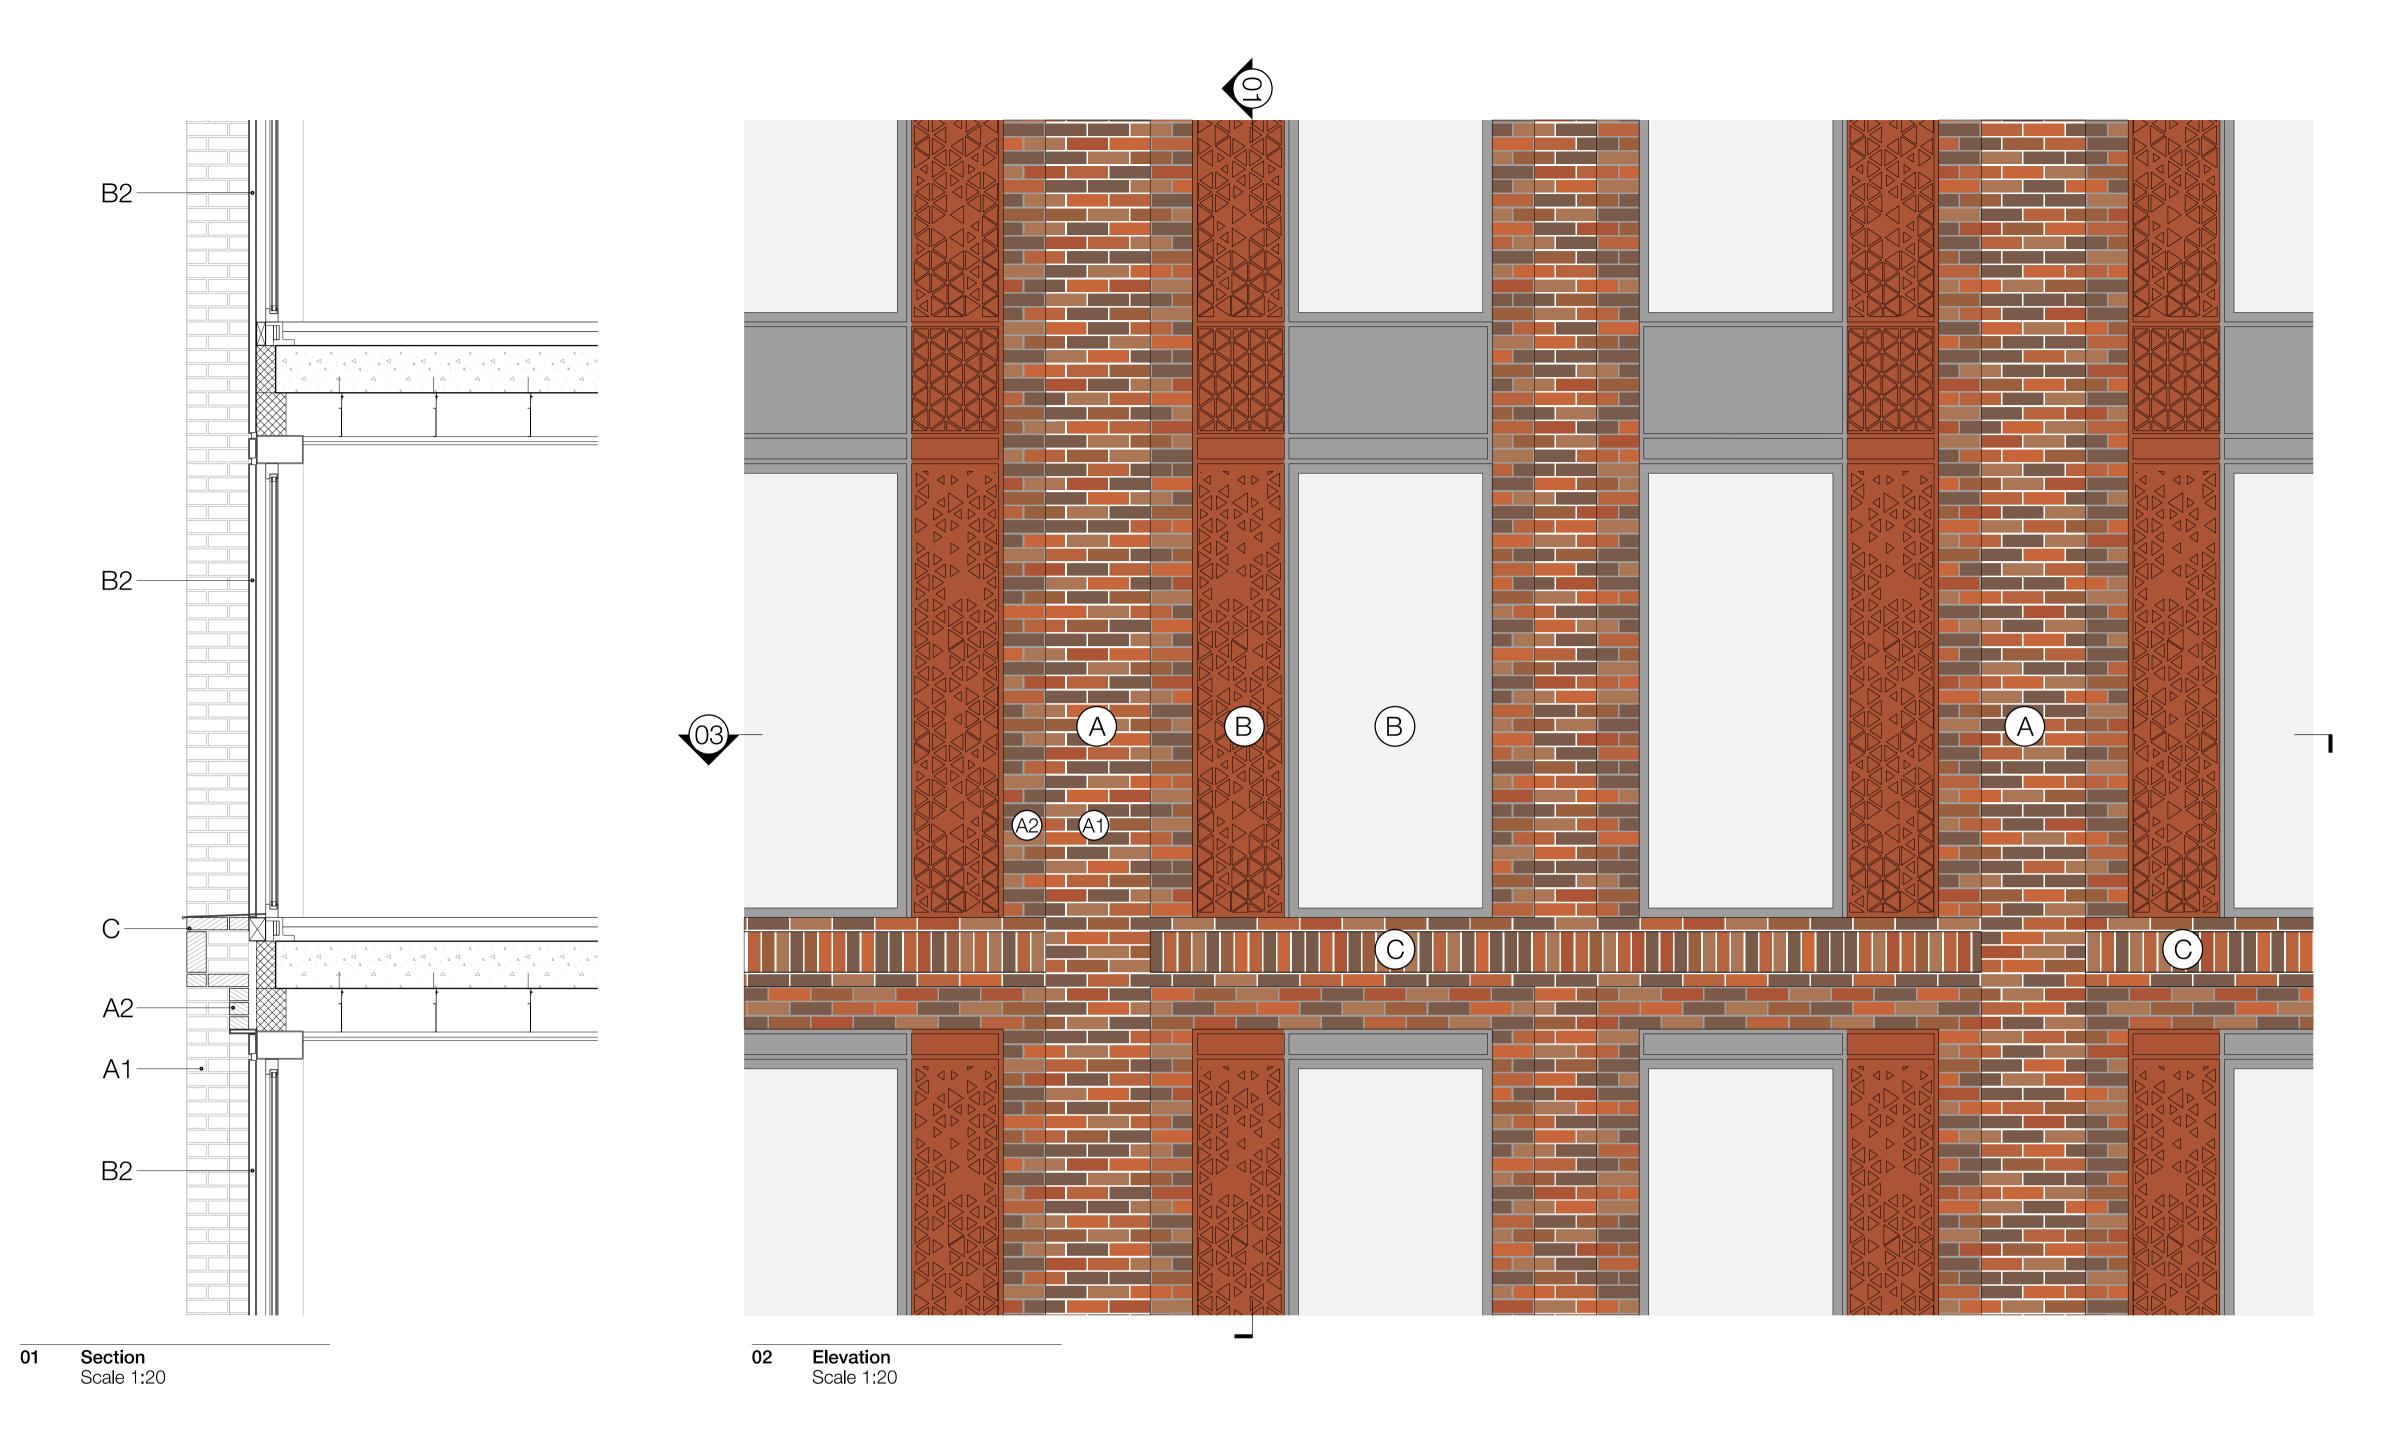

Key

A Brick facade system

A1 Brick cladding - Red colour / Light grey mortar A2 Brick cladding - Red colour / Dark grey mortar

A3 Cavity

A4 CP board **A5** Insulation

A6 SFS

A7 Plasterboard

**B** Powder coated aluminium window/door system

**B1** Powder coated aluminium fixed window panel

B2 Powder coated perforated metal panel with door behind (for ventilation)

C Brick soldier course horizontal banding - Red colour / Light grey mortar

Scale 1:20