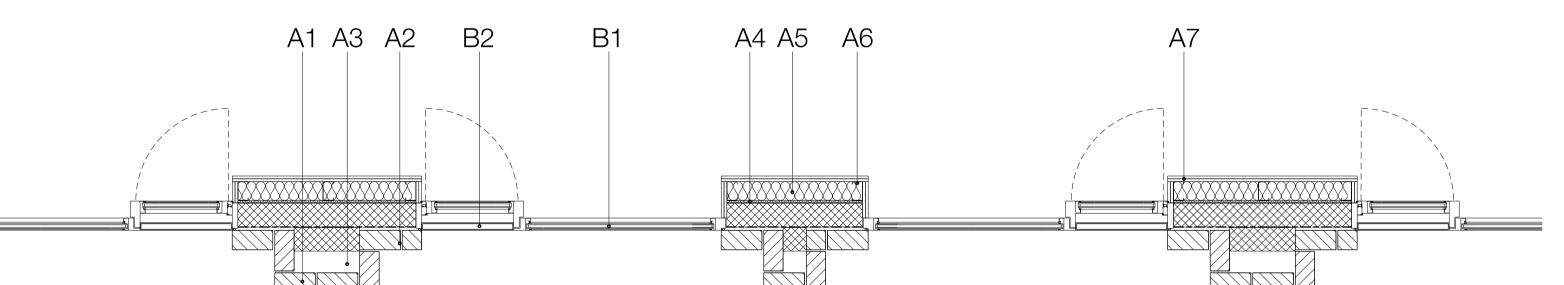

Key

A Brick facade system

A1 Brick cladding - Red colour / Light grey mortar A2 Brick cladding - Red colour / Dark grey mortar

A3 Cavity

A4 CP board **A5** Insulation

A6 SFS

A7 Plasterboard

**B** Powder coated aluminium window/door system

**B1** Powder coated aluminium fixed window panel

B2 Powder coated perforated metal panel with door behind (for ventilation)

C Brick soldier course horizontal banding - Red colour / Light grey mortar

Scale 1:20