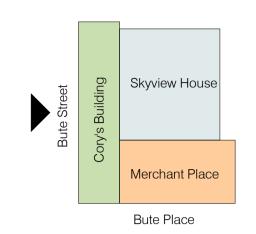

## retained and repaired unless otherwise noted. - Surrounding context taken from 3D mapping and shown indicatively