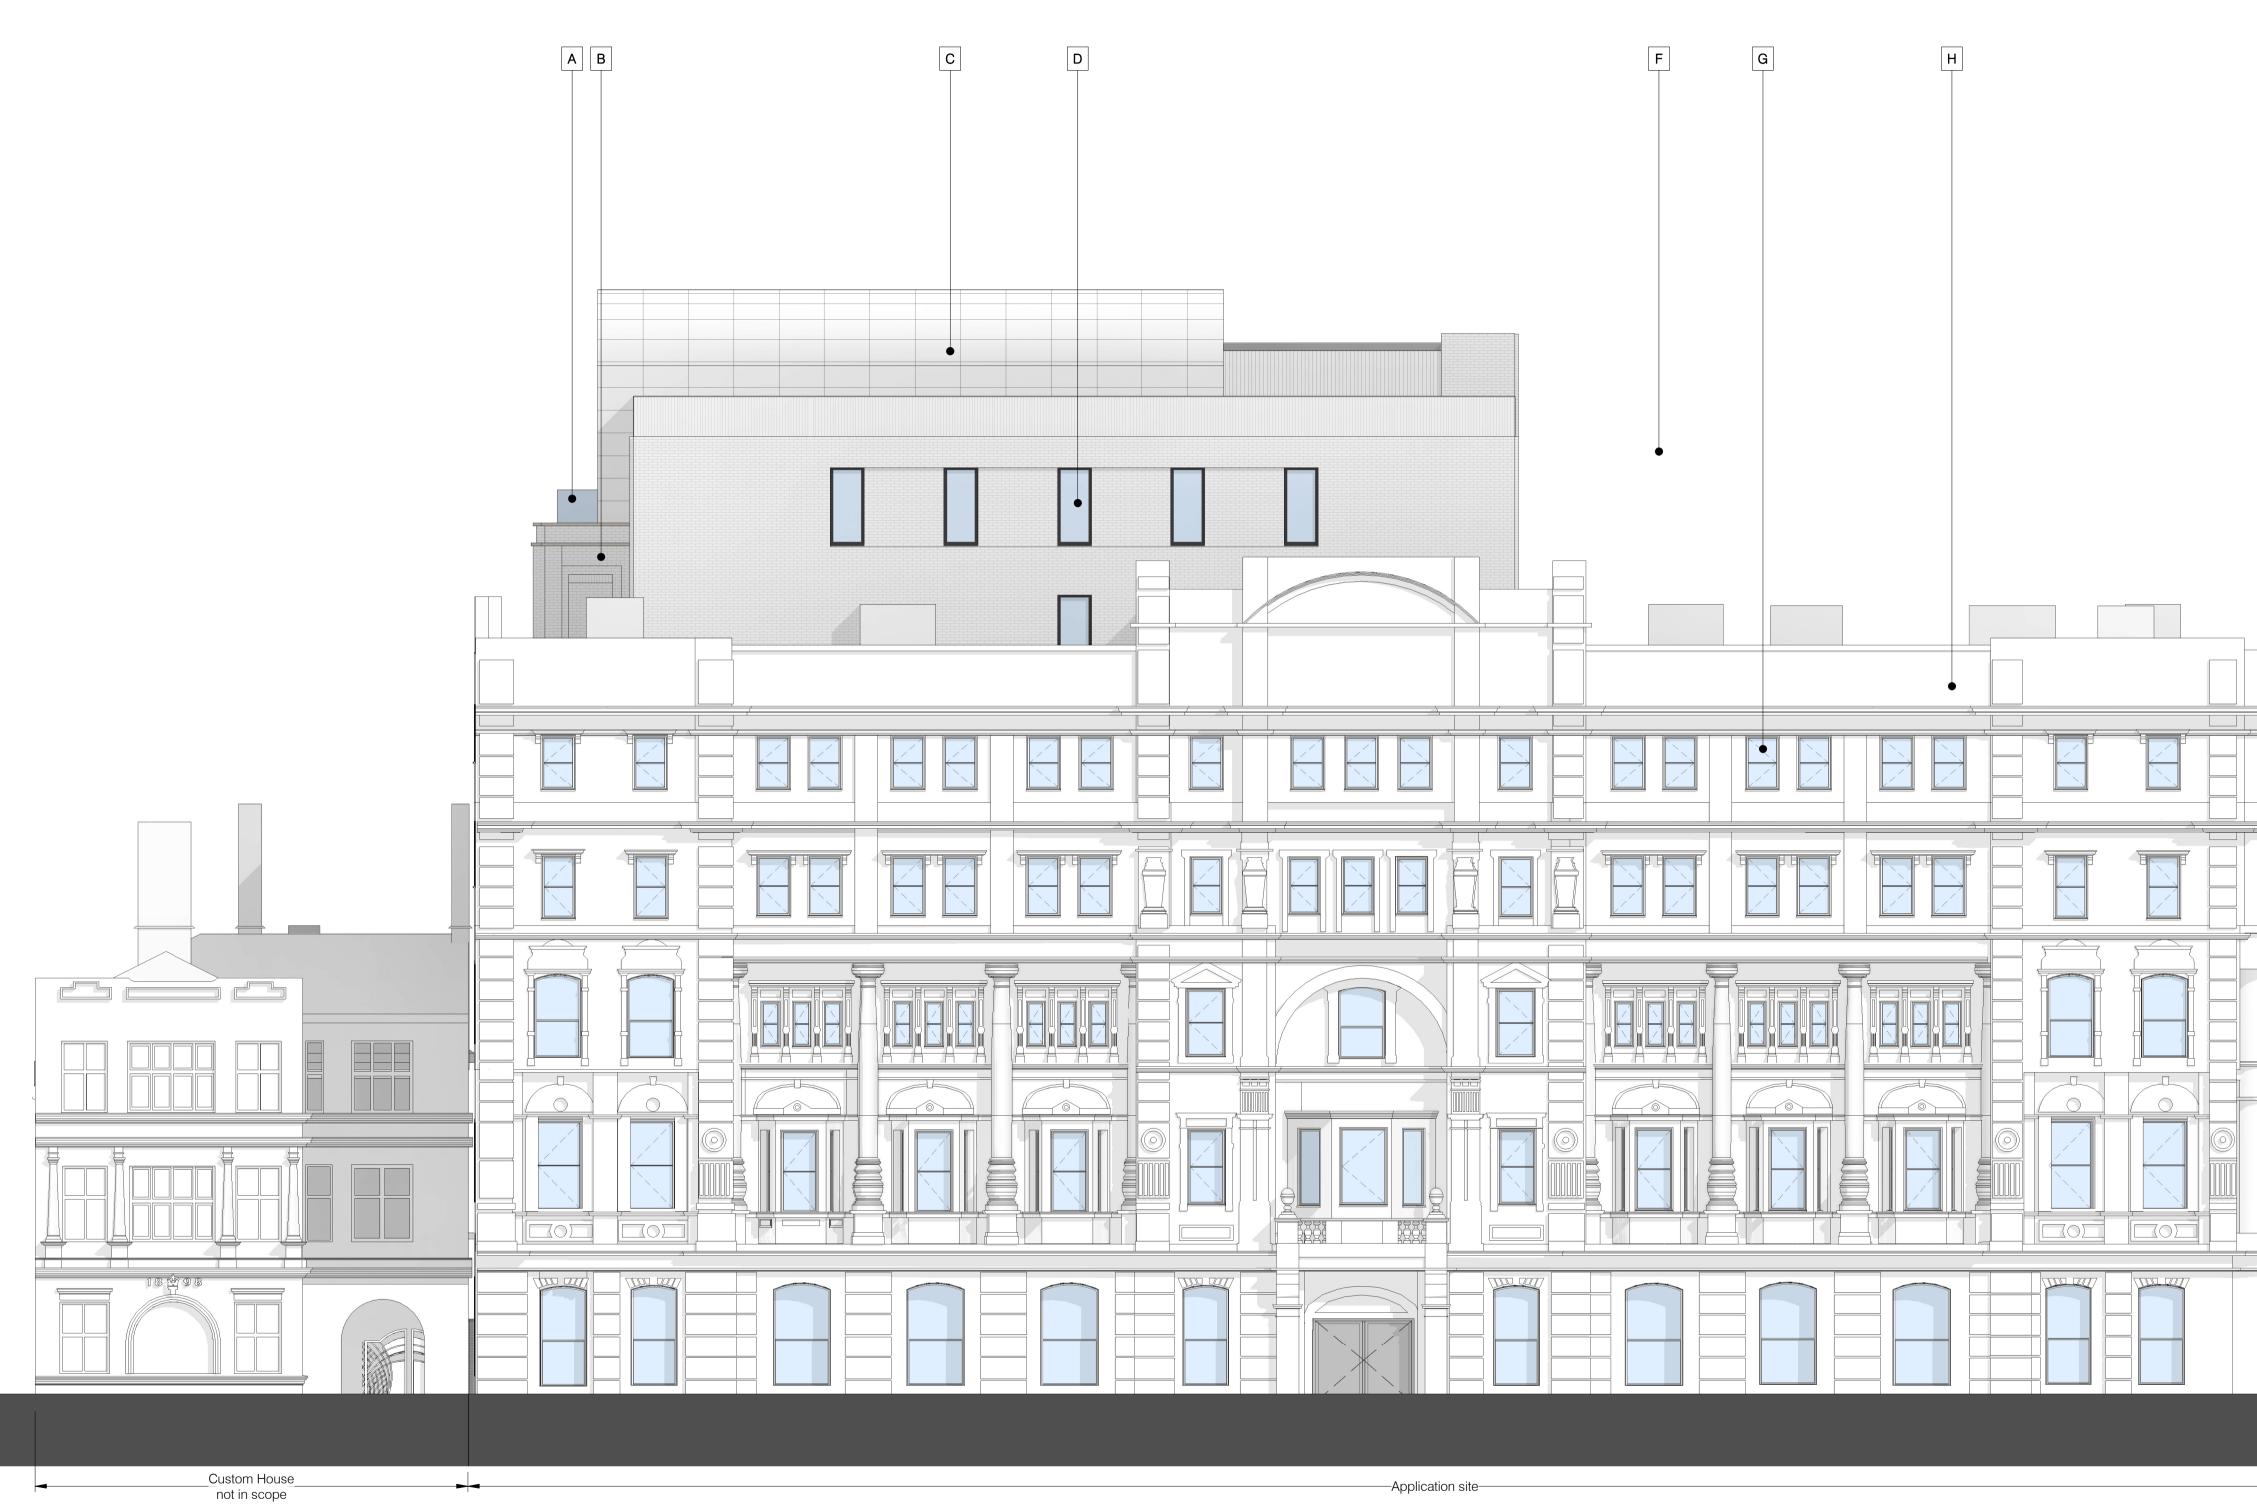

Drawing Number (02)204

**Proposed West Elevation** 

Drawing Title

Document Reference 21.22-EDS-XX-ZZ-DR-A-(02)204

Scale 1:100@A1

Status Preliminary Suitability S0

Revision 02

Hub

## retained and repaired unless otherwise noted. - Surrounding context taken from 3D mapping and shown indicatively

## Proposed Materials

- A. Glass balustrade system B. Brick faced cladding panel featuring three shades of brown brick C. Bronze metal cladding

- D. Metal framed windows

# E. Metal framed curtain wall system

- F. Brick faced cladding panel featuring two shades of grey brick.
- G. Existing windows to be reviewed and replaced like for like
- H. Existing building face to be inspected, cleaned and repaired

0m

Figured dimensions only are to be taken from this drawing. All dimensions are to be checked on site before any workis put in hand.

4m

6m

8m

10m

© Expedite Design Services Ltd

2m

VISUAL SCALE 1:100 @ A1