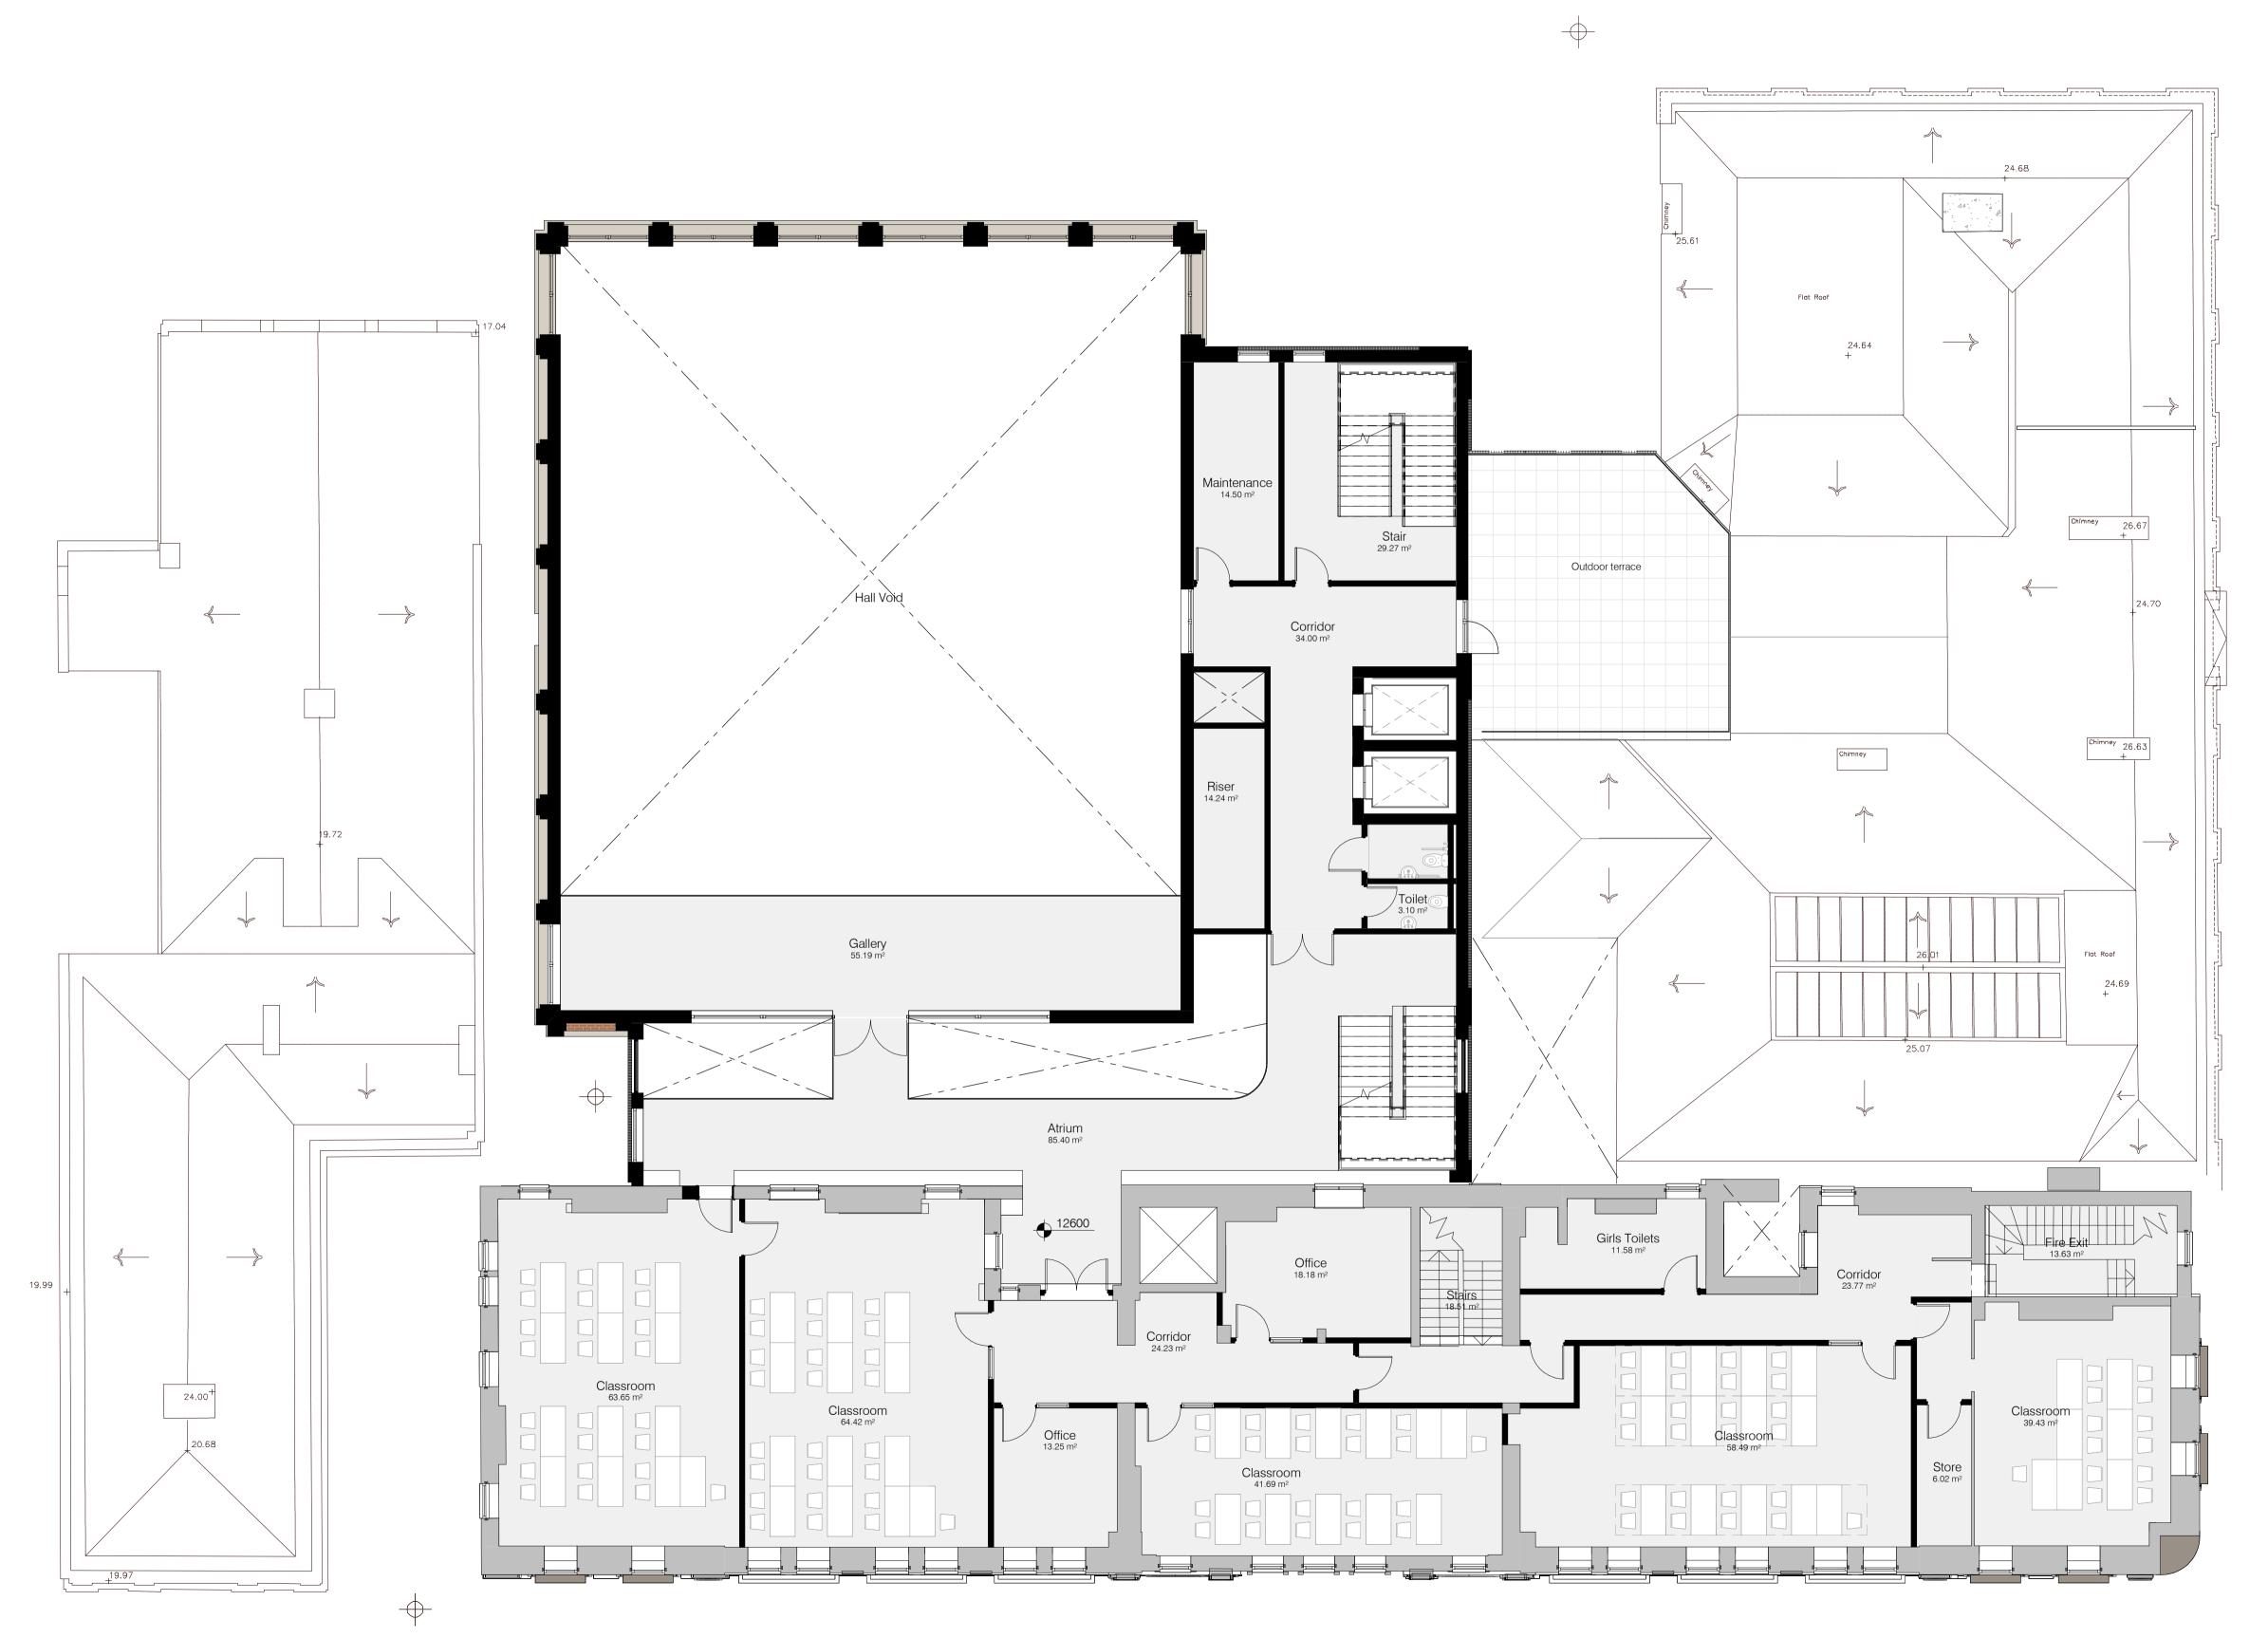

© Expedite Design Services Ltd

Figured dimensions only are to be taken from this drawing. All dimensions are to be checked on site before any workis put in hand.

0m 2m 4m 6m 8m 1

VISUAL SCALE 1:100 @ A1

Ke

Existing structure

Demolished structure

Proposed structure

\_\_\_\_\_

Document Reference 21.22-EDS-XX-03-DR-A-(01)203

Pre-planning Update
Issued for client review

EXPEDITE DESIGN SERVICES LTD

Client's Name

Cardiff 6th Form College

Cardiff 6th Form Academic

RIBA WAY

Suitability **S0** 

Drawing

Hub

Status
Preliminary

Scale 1:100 @ A1

**Proposed Third Floor Plan** 

Drawing Number Revision (01)203 04