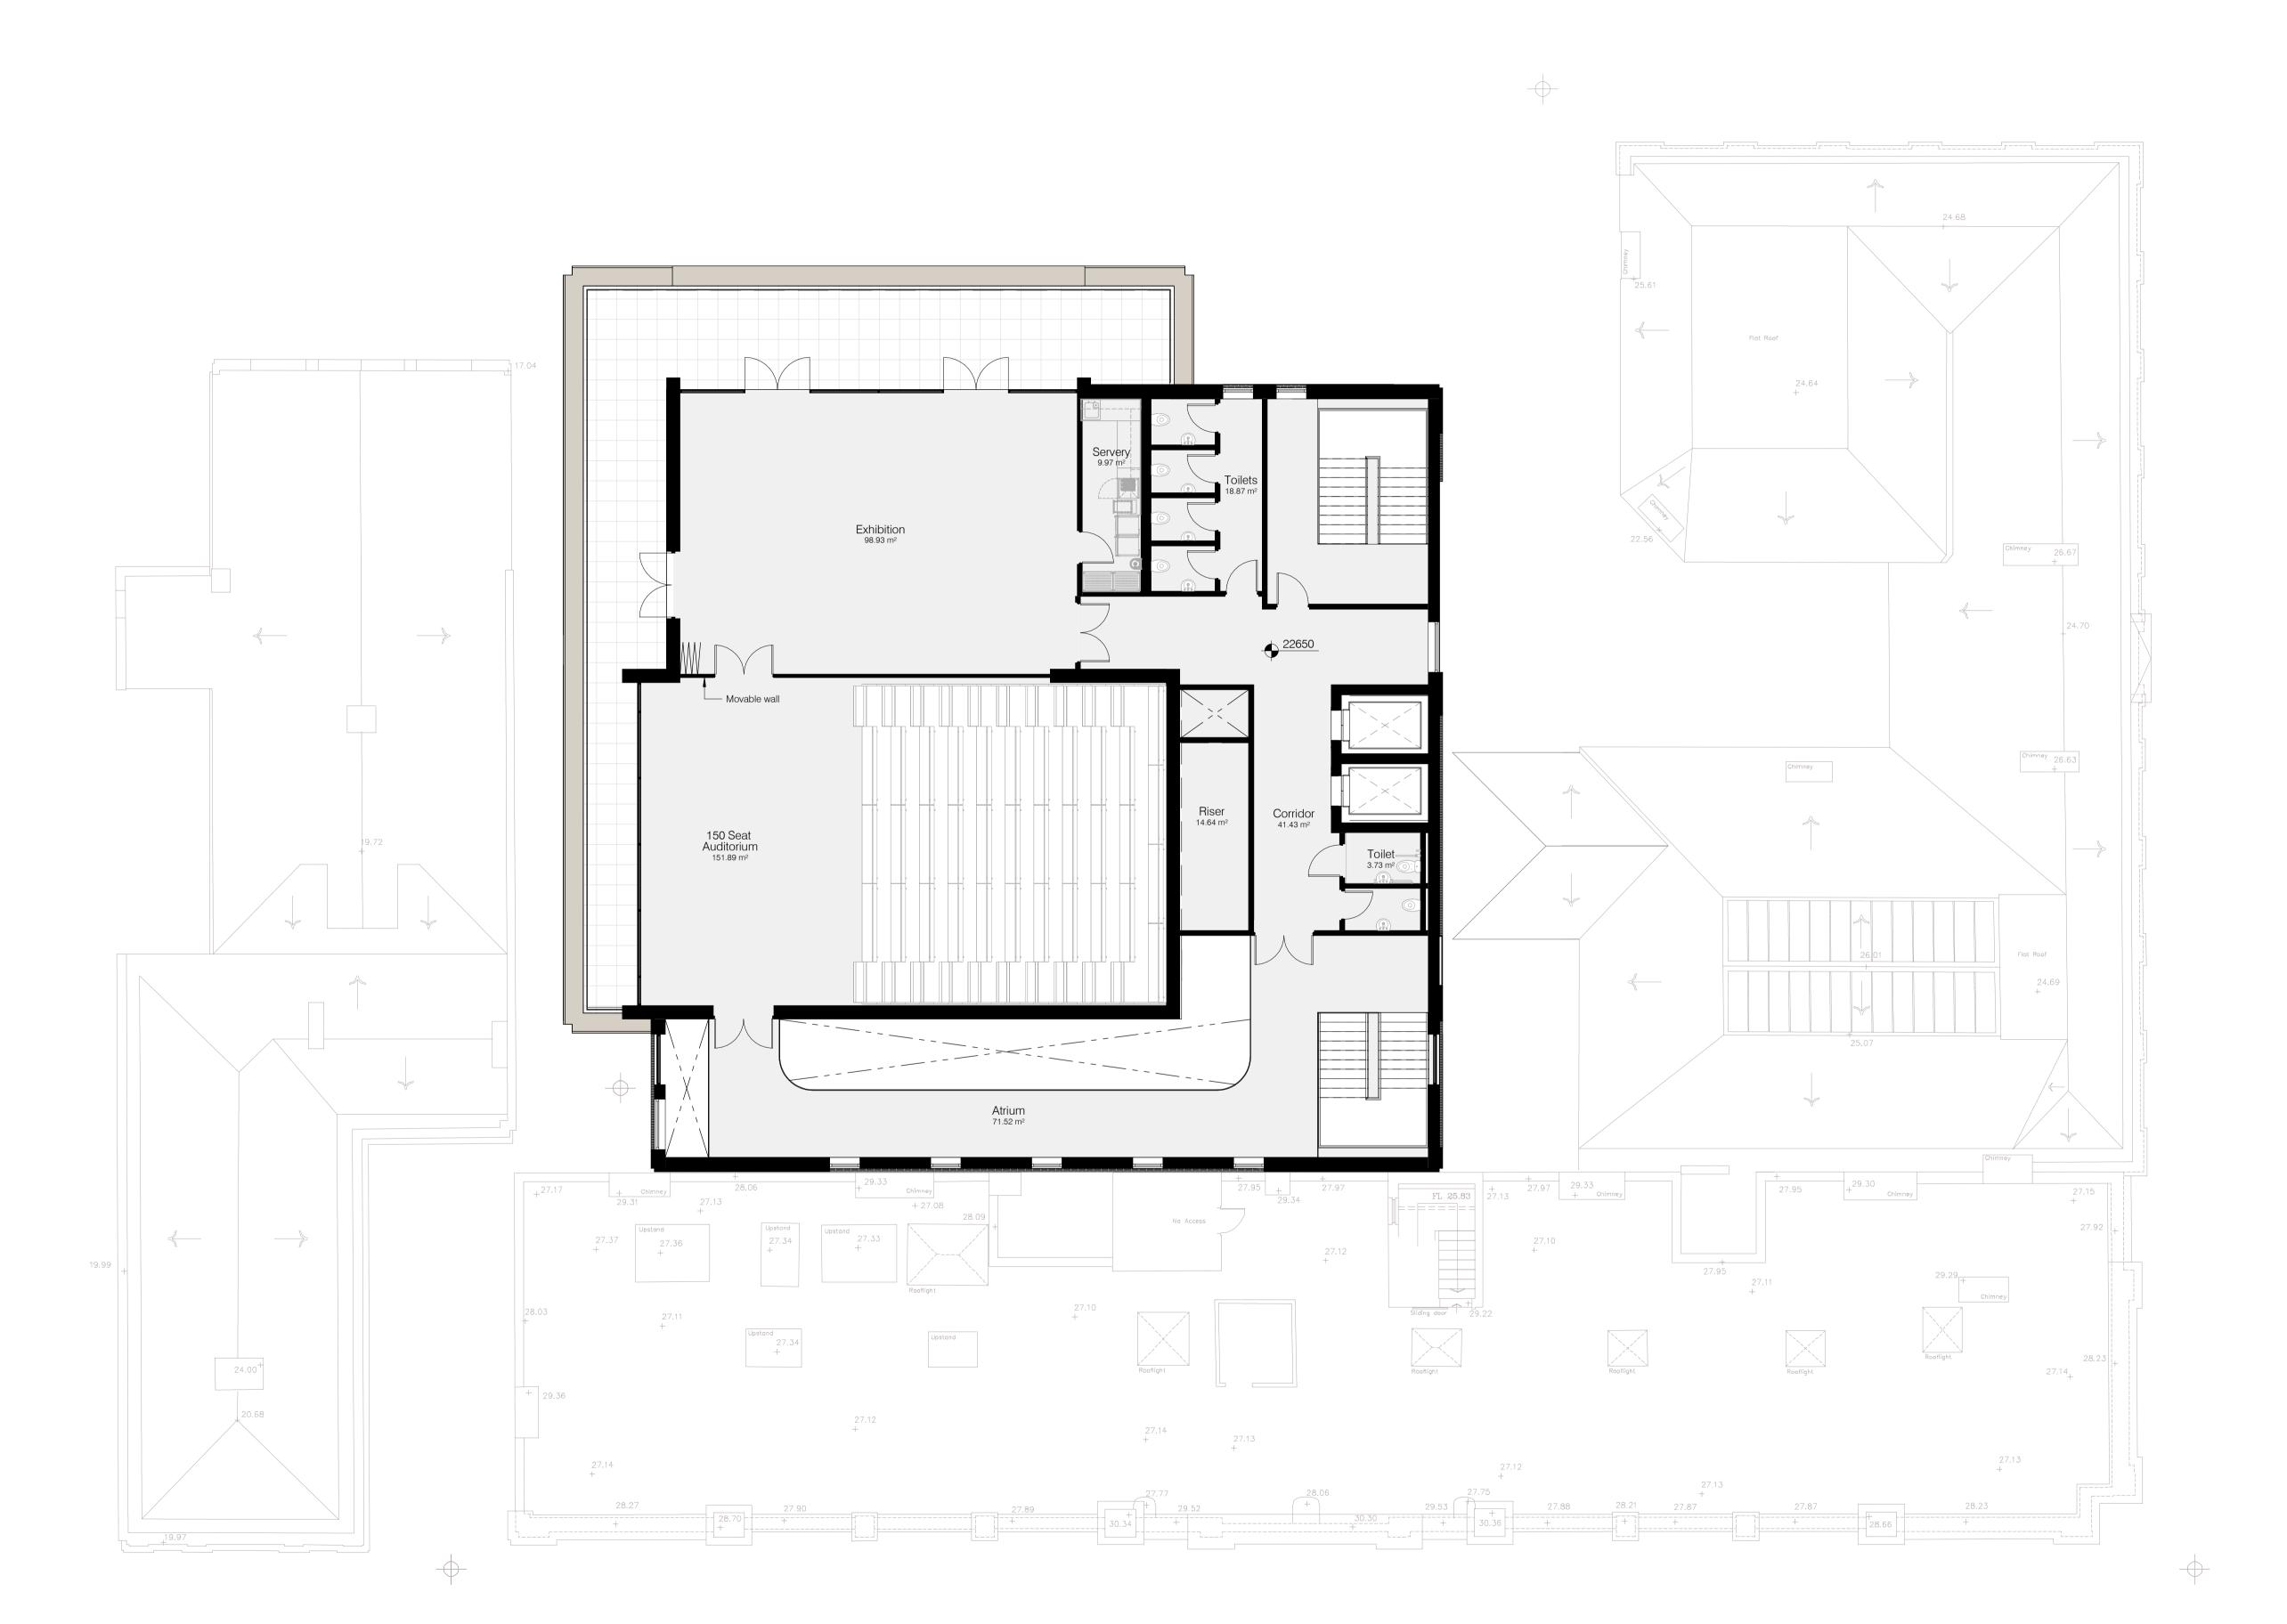

© Expedite Design Services Ltd

Figured dimensions only are to be taken from this drawing. All dimensions are to be checked on site before any workis put in hand.

VISUAL SCALE 1:100 @ A1

Existing structure

Demolished structure

Proposed structure

Pre-planning Update Issued for client review

EXPEDITE DESIGN SERVICES LTD

Chartered Practice

RIBA ##

Client's Name

Cardiff 6th Form College

Job Title

Cardiff 6th Form Academic

Hub Suitability **S0** Preliminary

Scale 1:100 @ A1

Document Reference 21.22-EDS-XX-06-DR-A-(01)206

Proposed Sixth Floor Plan

Drawing Number (01)206 Revision **04**