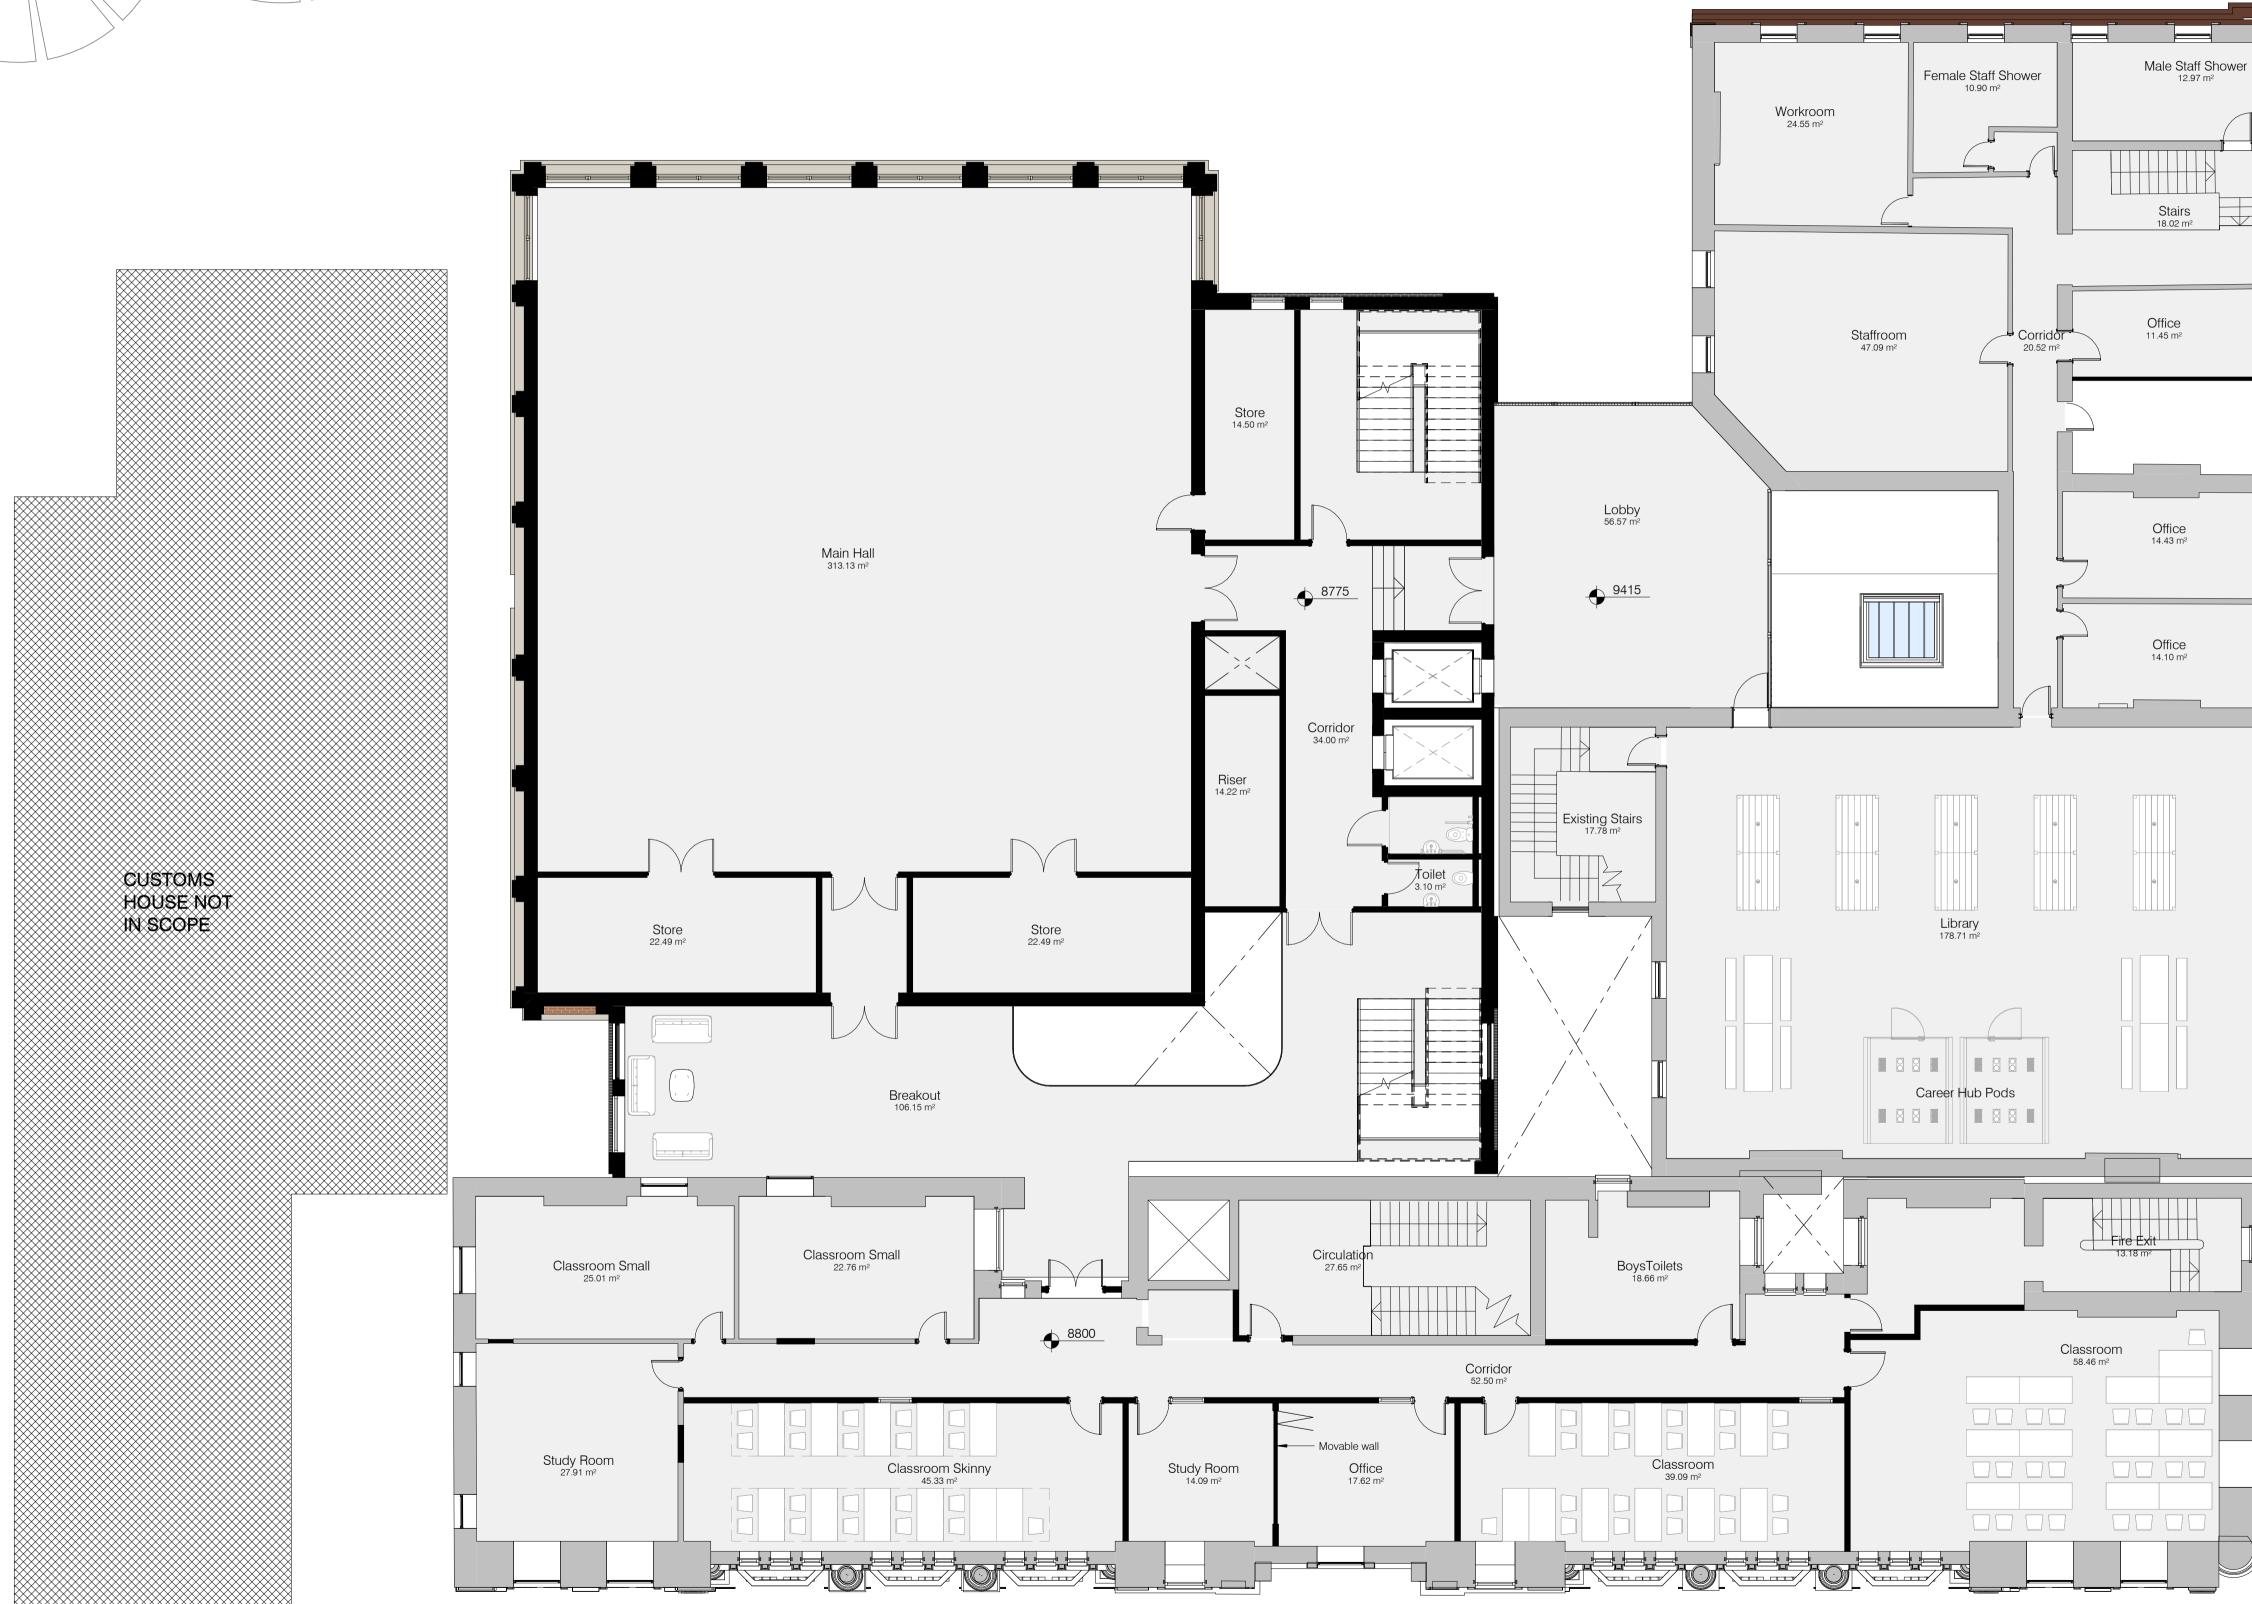

Drawing Number (01)202

 $\triangleleft$ 

## Drawing Title Proposed Second Floor Plan

21.22-EDS-XX-02-DR-A-(01)202

<sup>Scale</sup> 1:100@A1

Document Reference

Status Preliminary Suitability

Revision 04

Hub

04

03

Job Title Cardiff 6th Form Academic

## Client's Name Cardiff 6th Form College

Issued for Pre-Application Consultation 29.07.22 ML

Revision Description

**EXPEDITE** DESIGN SERVICES LTD

Pre-planning Update

Issued for client review

Issued for client review

RIBA 🖽

Chartered Practice

20.05.22 ML 30.03.22 ML Date Issued

07.06.22 ML

<u>Key</u>

VISUAL SCALE 1:100 @ A1

0m

Existing structure

Demolished structure

Proposed structure

10m

8m

2m

Figured dimensions only are to be taken from this drawing. All dimensions are to be checked on site before any workis put in hand.

4m

6m