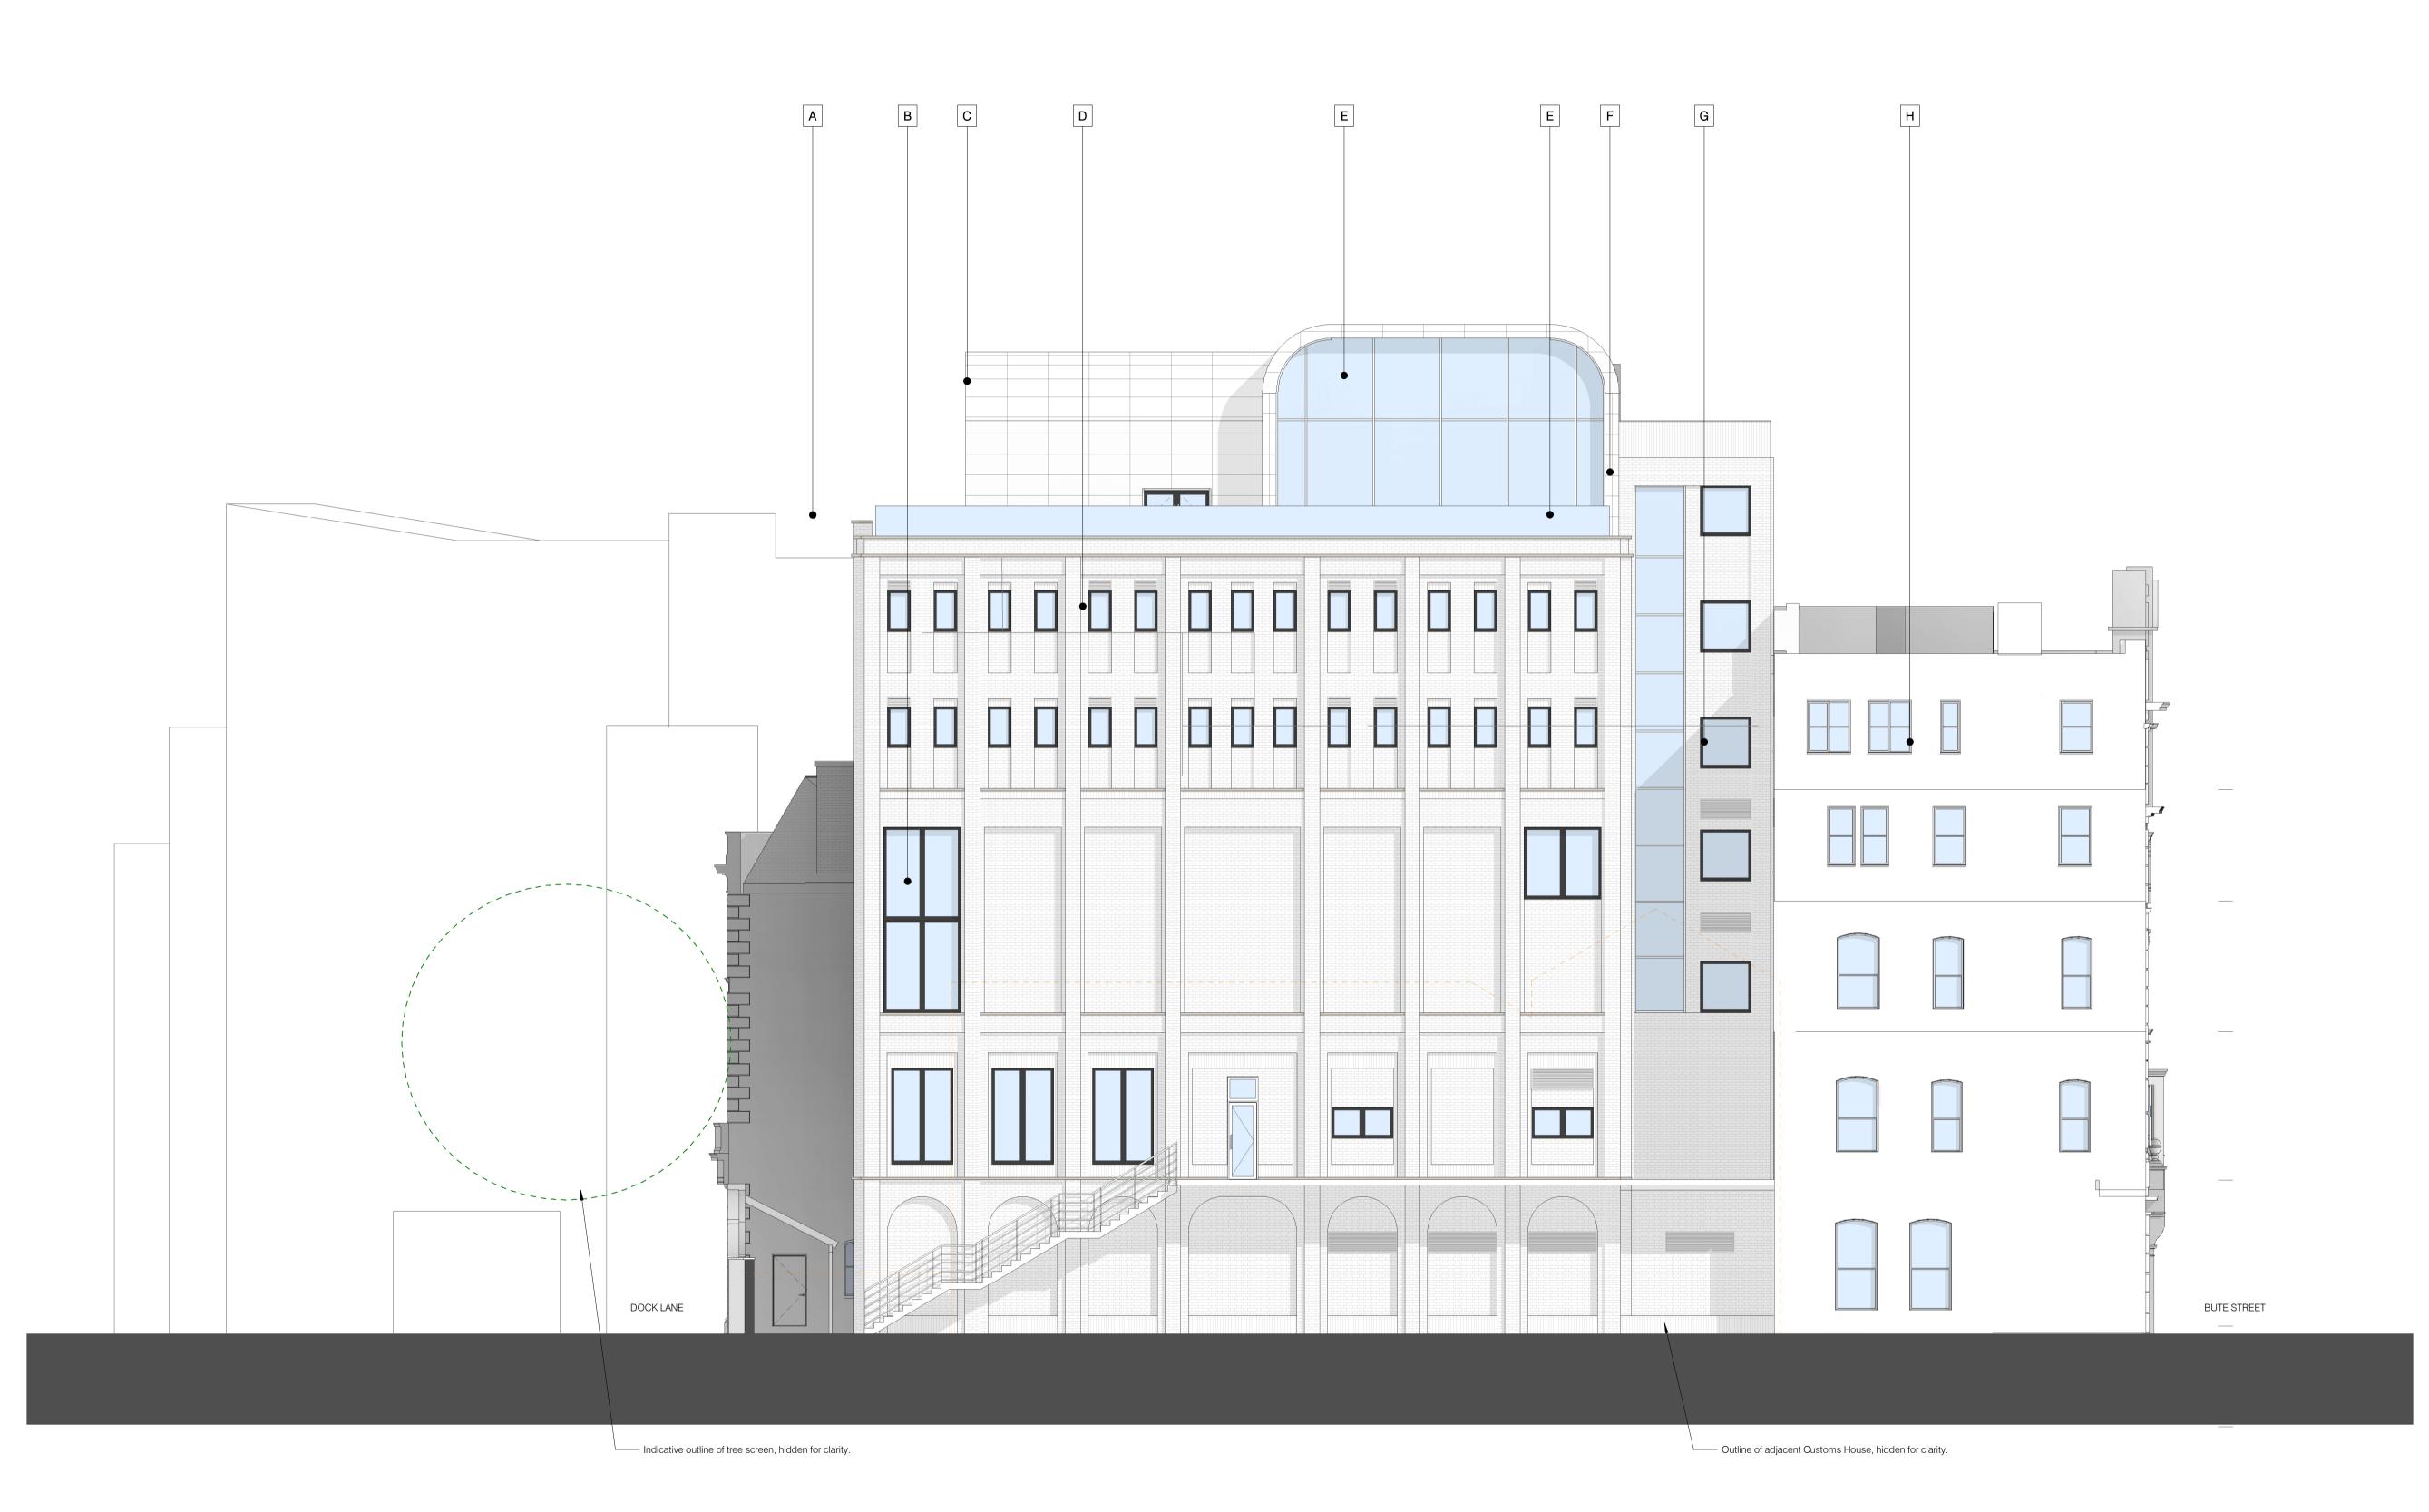

© Expedite Design Services Ltd

Figured dimensions only are to be taken from this drawing. All dimensions are to be checked on site before any workis put in hand.

### VISUAL SCALE 1:100 @ A1

- Existing buildings based on survey by Hywel John Survey Ltd - External facades of Merchant Place and Cory's Building to be retained and repaired unless otherwise noted. - Surrounding context taken from 3D mapping and shown indicatively

Proposed Materials A. Glass balustrade system

B. Brick faced cladding panel featuring three shades of brown brick C. Bronze metal cladding

D. Metal framed windows

E. Metal framed curtain wall system

F. Brick faced cladding panel featuring two shades of grey brick. G. Existing windows to be reviewed and replaced like for like

H. Existing building face to be inspected, cleaned and repaired

I . Metal louvre screen

Issued for Pre-Application Consultation 01 Pre-planning Update

EXPEDITE DESIGN SERVICES LTD

Chartered Practice

RIBA ##

## **Proposed North Elevation**

Drawing Number (02)201 Revision 02