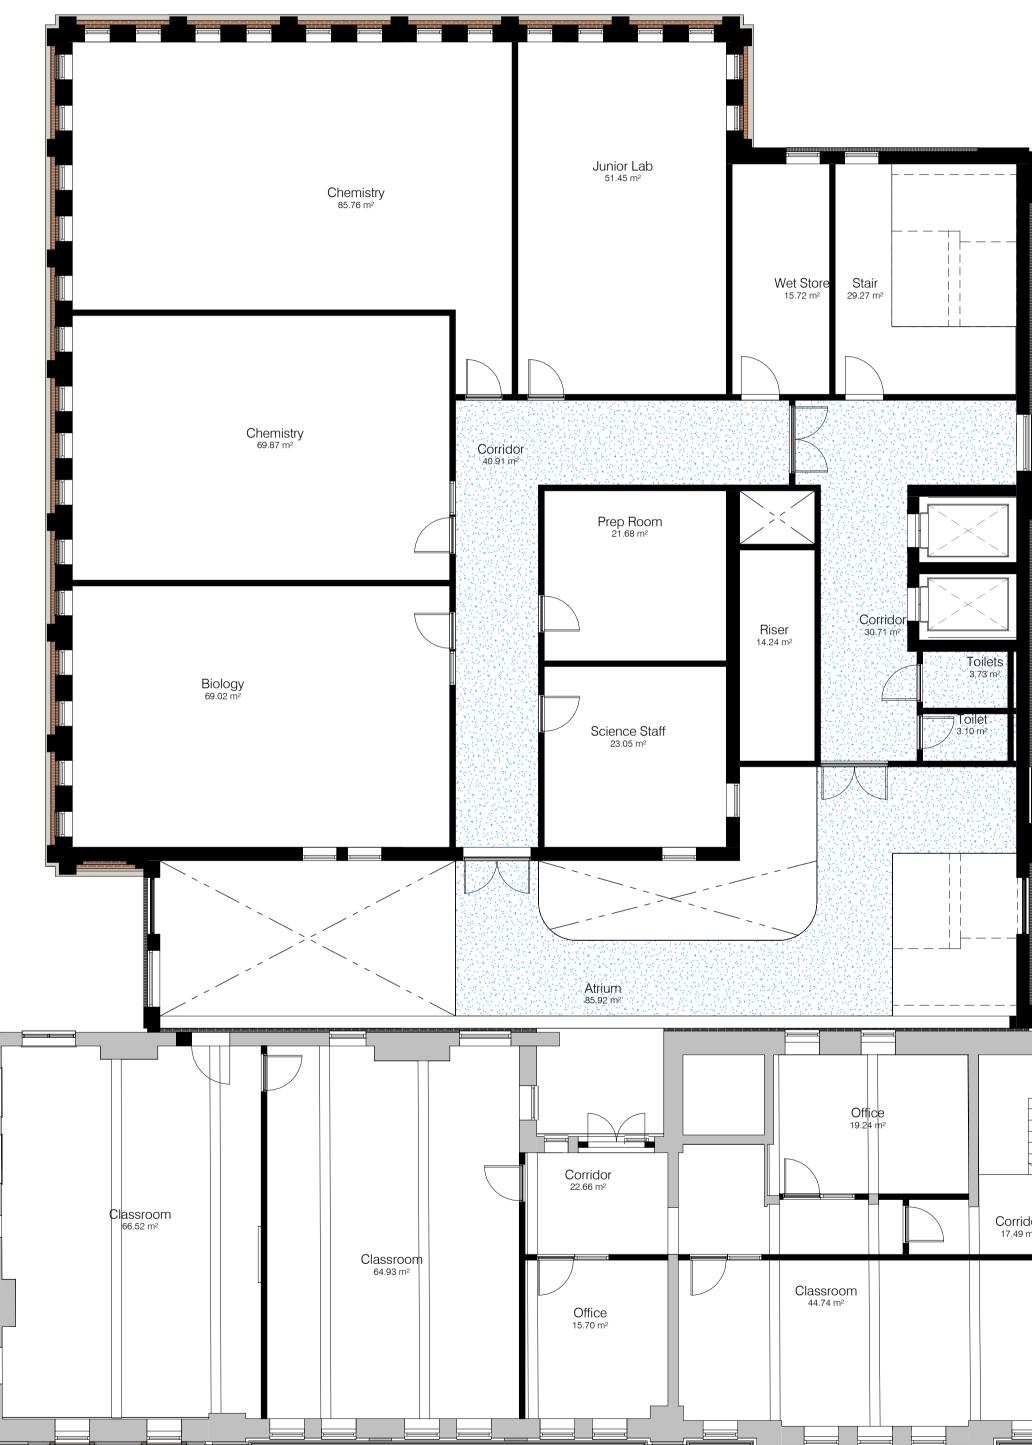

| Corridor<br>22.66 m <sup>2</sup> | Office<br>19.24 m <sup>2</sup>    | Corridor<br>17.49 m <sup>2</sup> | Boys Toilets<br>9. 14 m <sup>2</sup><br>Corridor<br>21.53 m <sup>2</sup> | Store<br>9.14 m <sup>2</sup> | Fire Exit                           |
|----------------------------------|-----------------------------------|----------------------------------|--------------------------------------------------------------------------|------------------------------|-------------------------------------|
| Office<br>15.70 m <sup>2</sup>   | Classroom<br>44.74 m <sup>2</sup> |                                  | Classroom<br>61.35 m <sup>2</sup>                                        |                              | Common Room<br>41.79 m <sup>2</sup> |

Drawing Number (35)204

Drawing Title
Pro