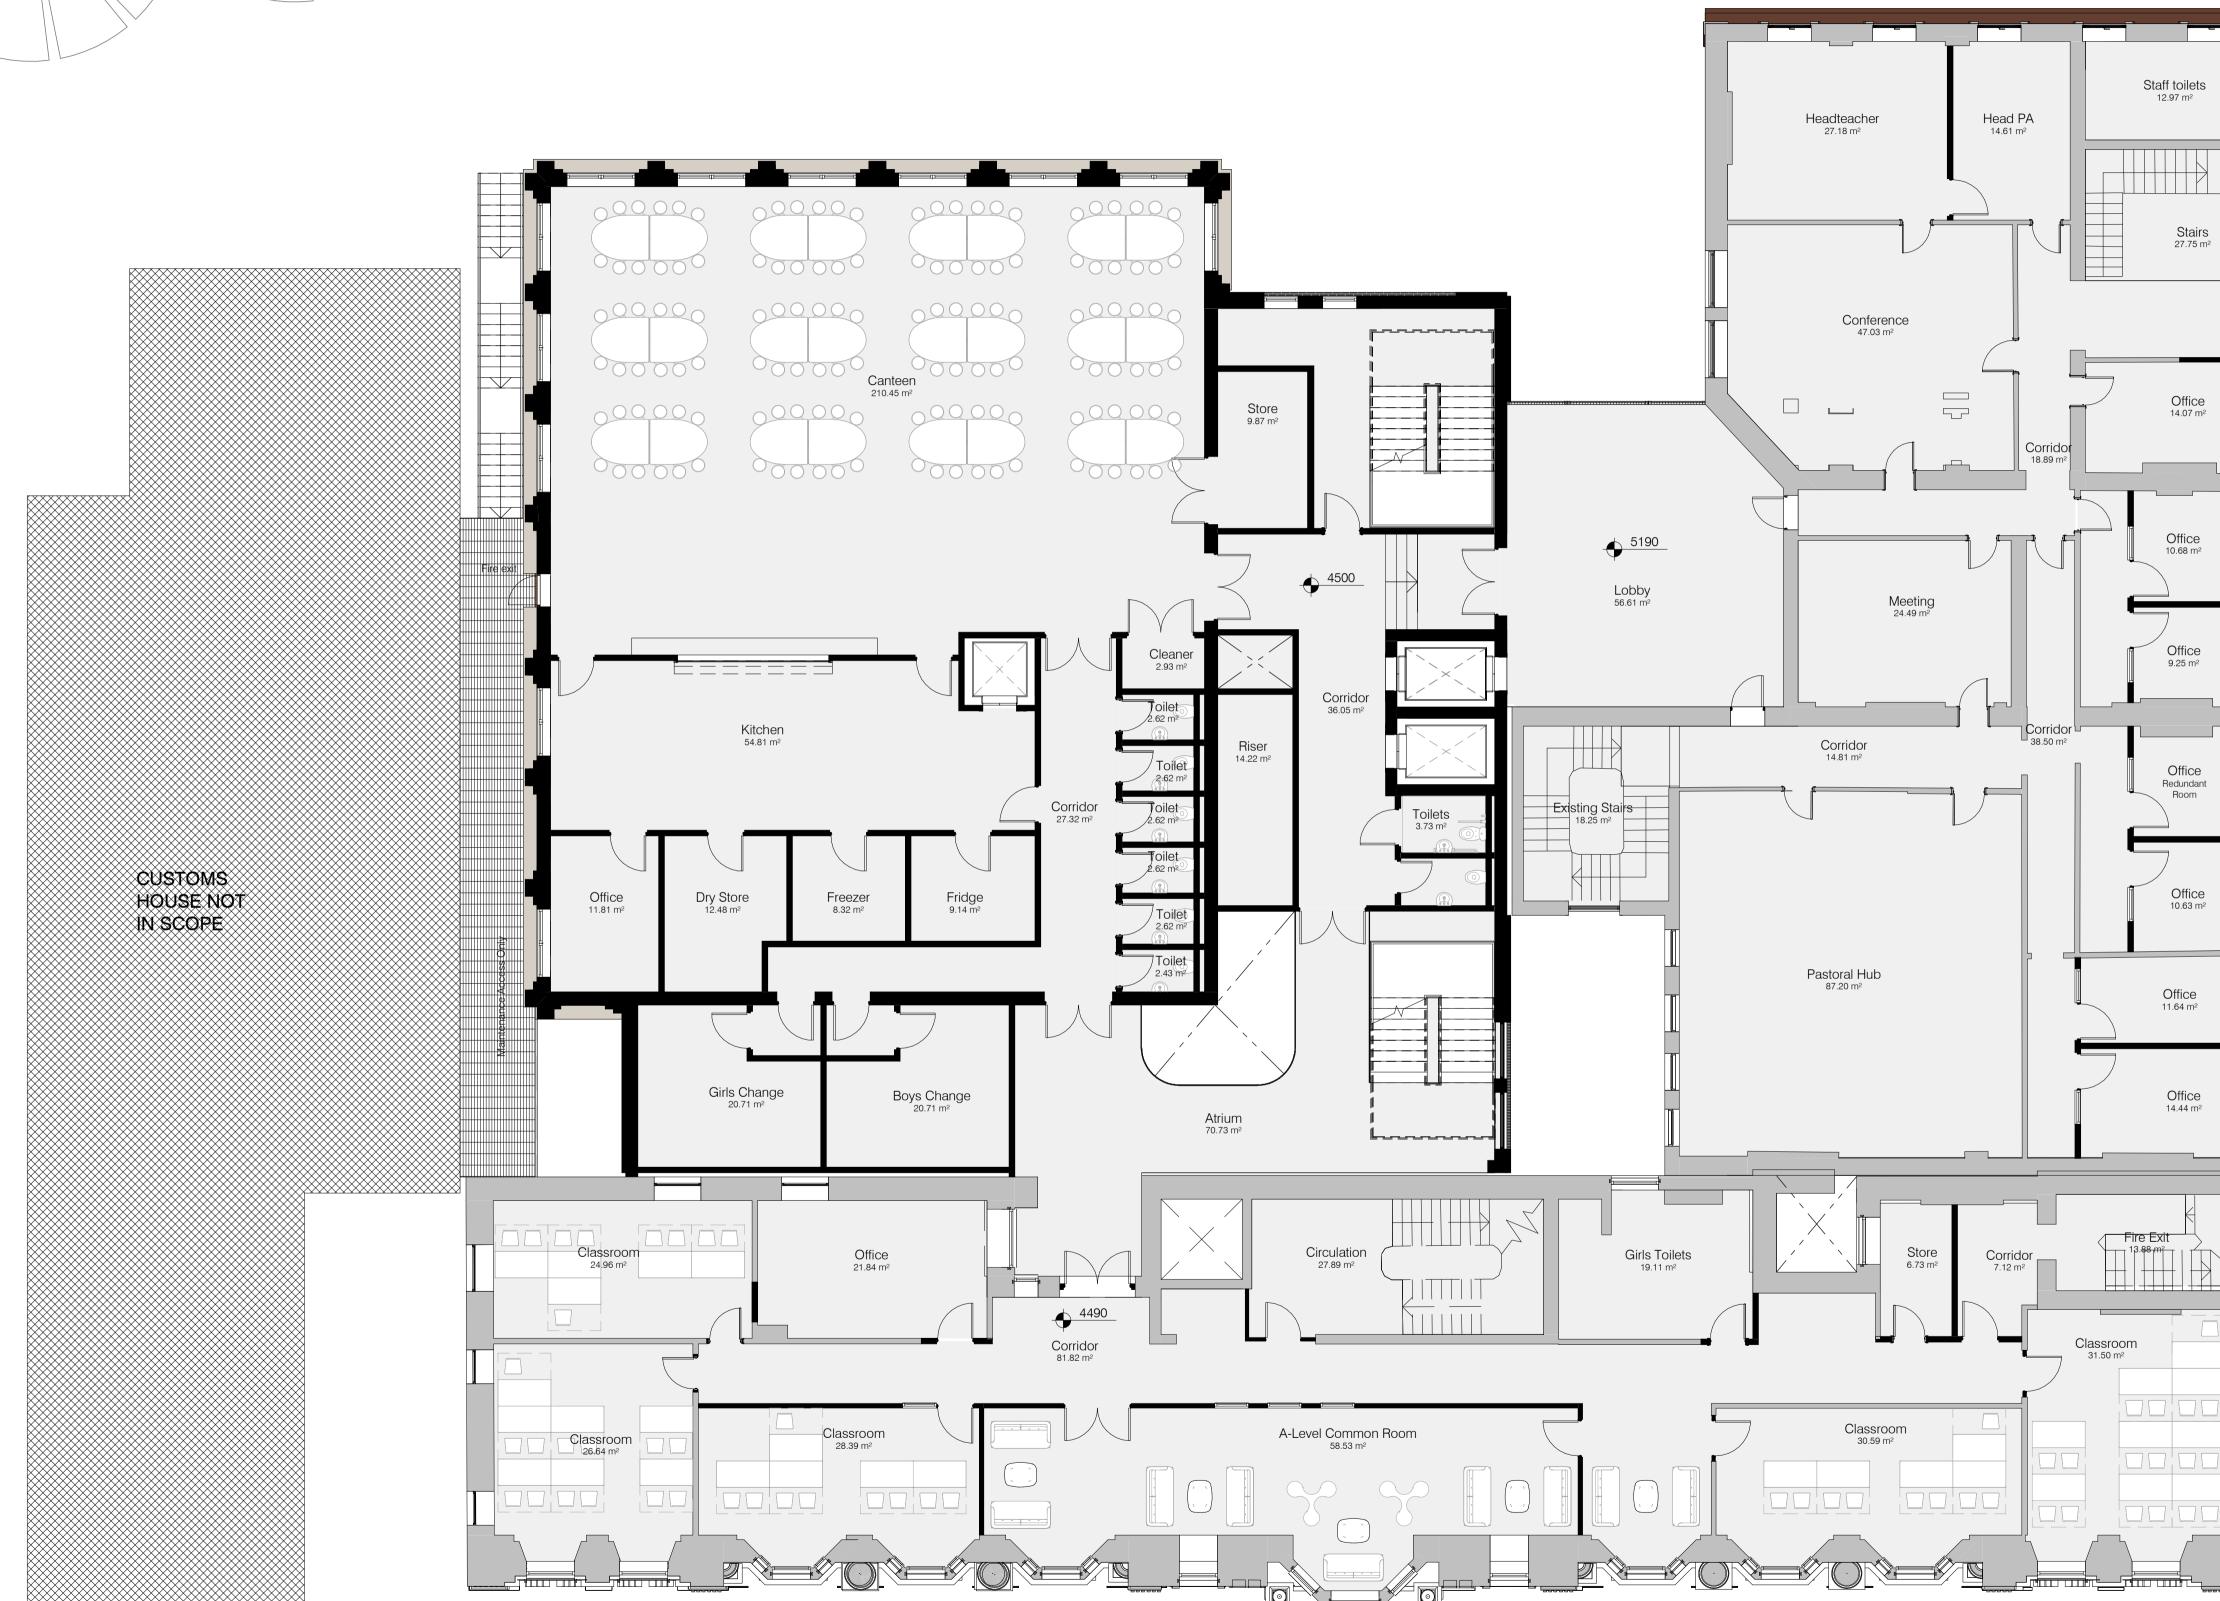

Drawing Number (01)201

 $\triangleleft$ 

## Drawing Title **Proposed First Floor Plan**

Document Reference 21.22-EDS-XX-01-DR-A-(01)201

<sup>Scale</sup> 1:100 @ A1

Status Preliminary Suitability S0

Revision 04

Hub

04

Job Title Cardiff 6th Form Academic

## Cardiff 6th Form College

Client's Name

Revision Description

**EXPEDITE** DESIGN SERVICES LTD

RIBA 🖽 Chartered Practice

Date Issued

Issued for Pre-Application Consultation 29.07.22 ML Pre-planning Update 07.06.22 ML 03 20.05.22 ML Issued for client review 30.03.22 ML Issued for client review

Key

VISUAL SCALE 1:100 @ A1

0m

Existing structure

Demolished structure Proposed structure

8m

10m

© Expedite Design Services Ltd

2m

Figured dimensions only are to be taken from this drawing. All dimensions are to be checked on site before any workis put in hand.

4m

6m