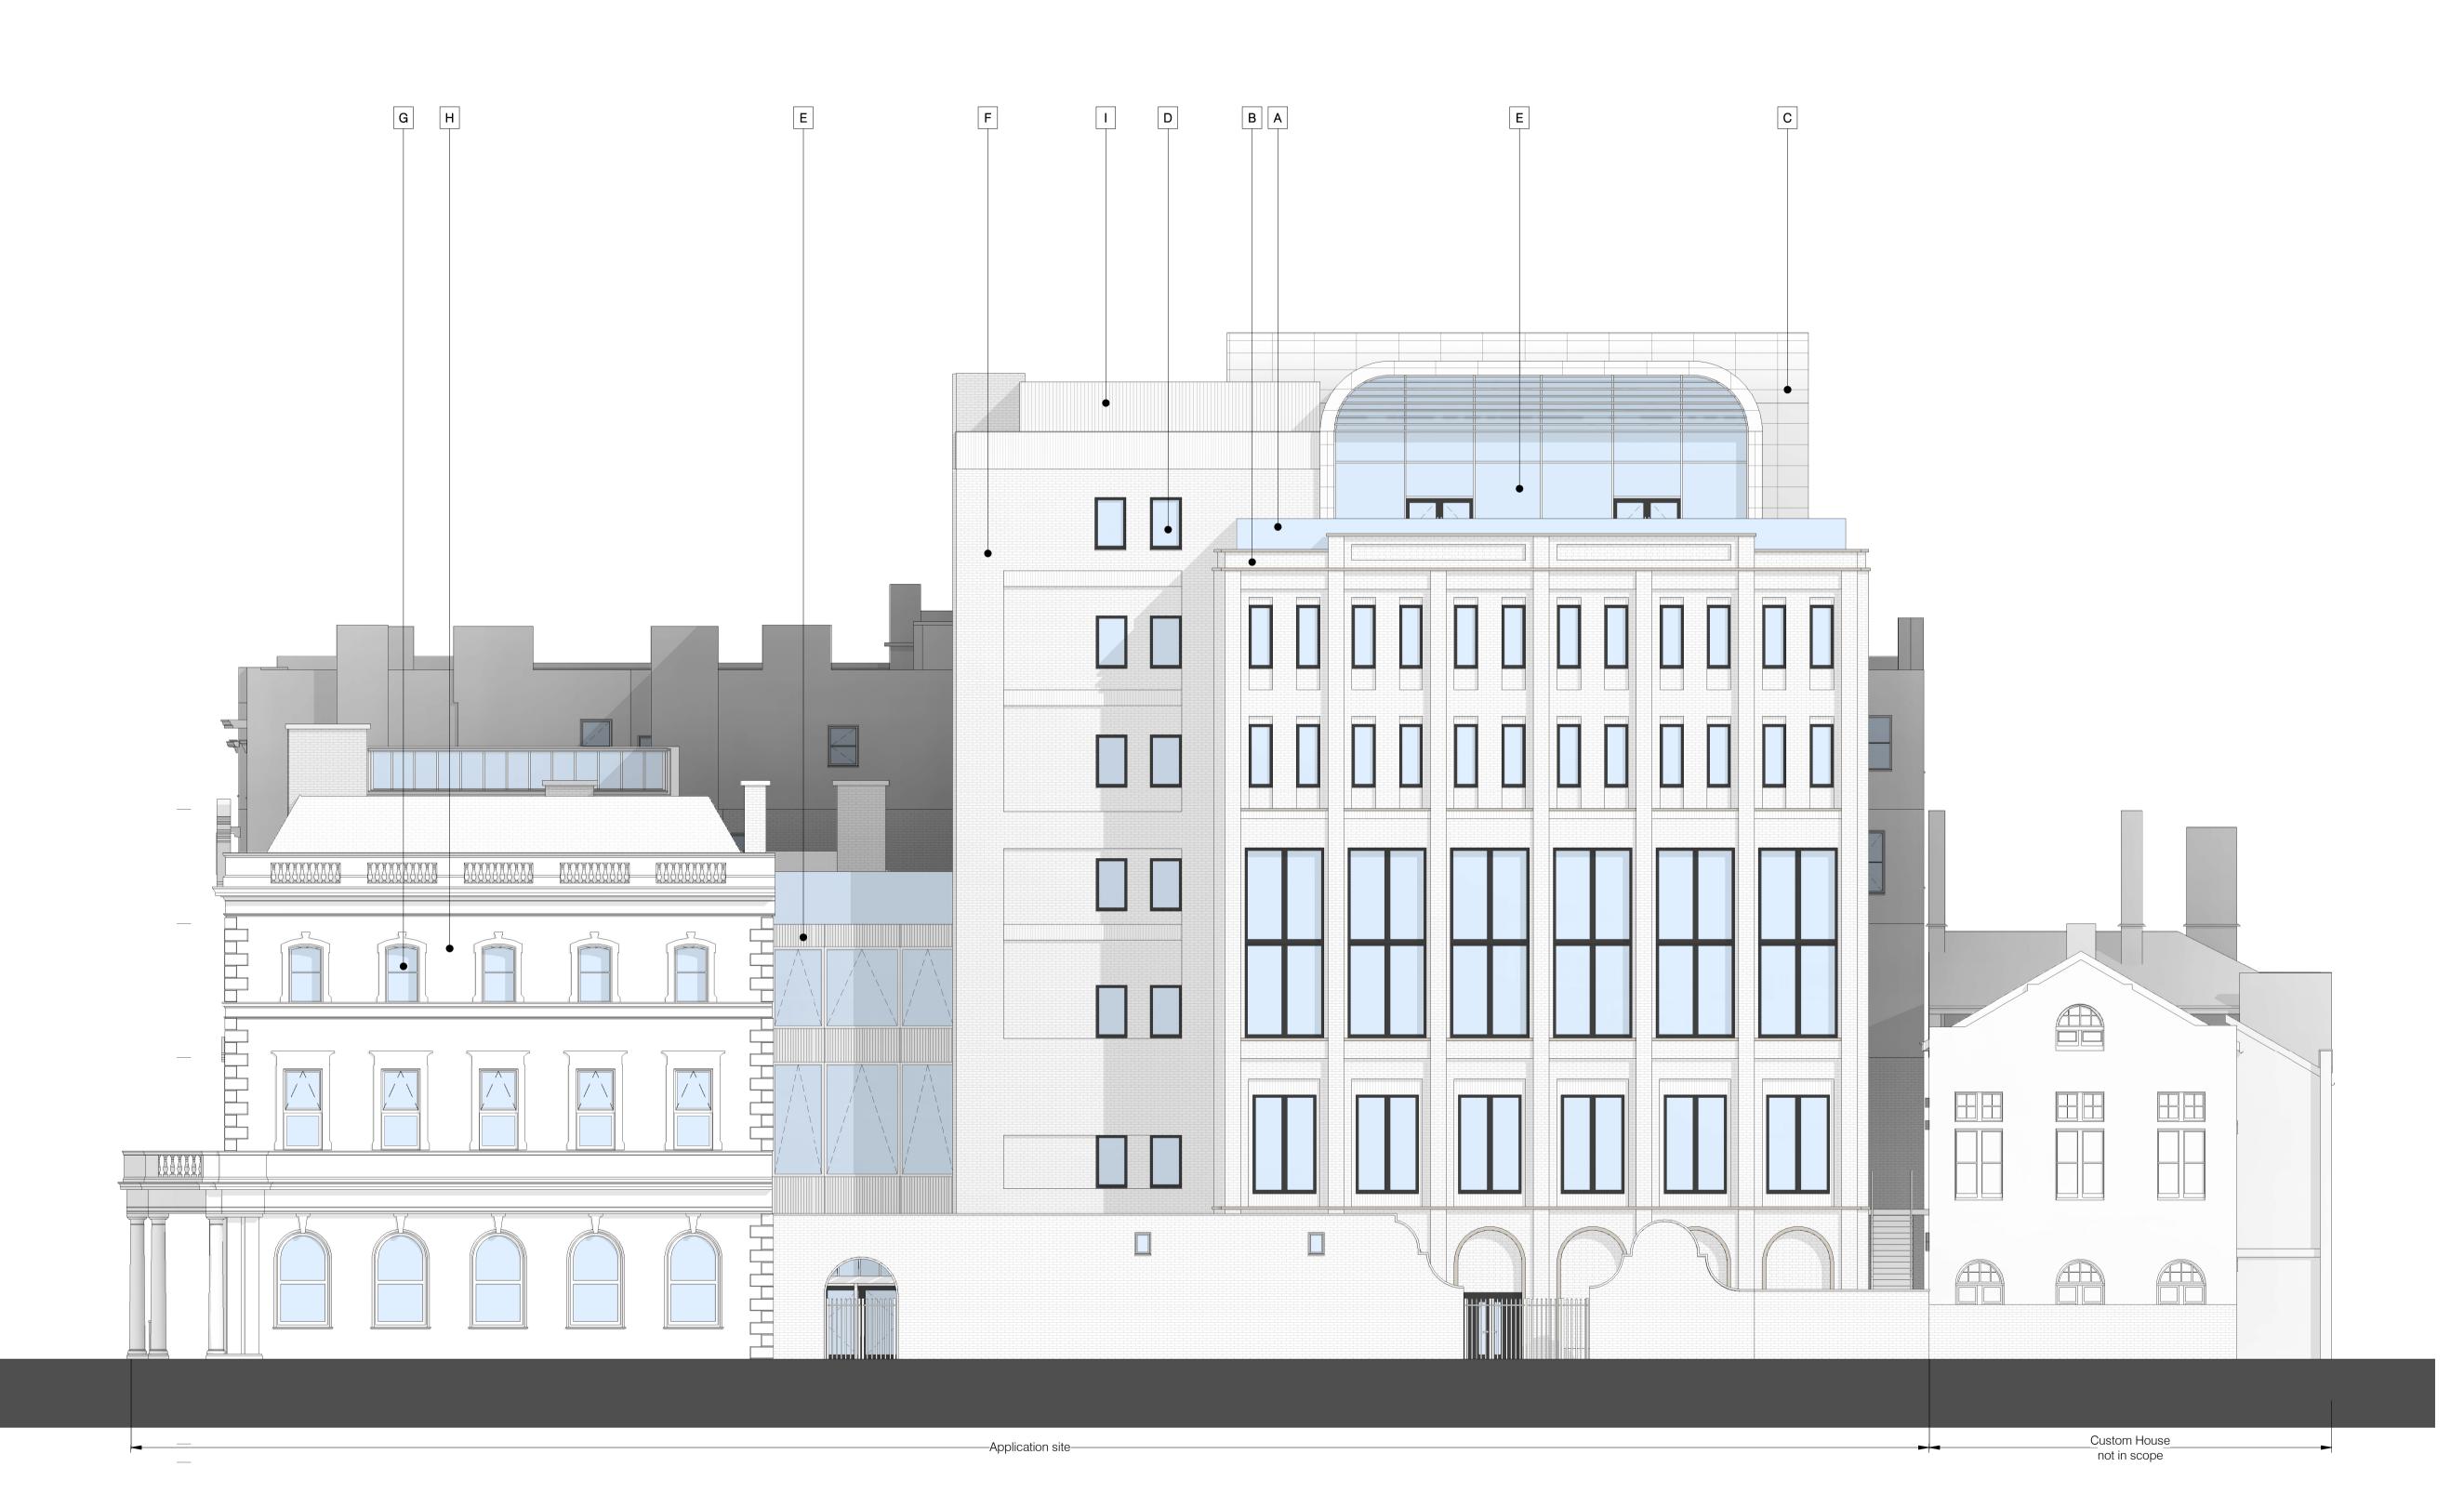

## © Expedite Design Services Ltd

Figured dimensions only are to be taken from this drawing. All dimensions are to be checked on site before any workis put in hand.

VISUAL SCALE 1:100 @ A1

- Existing buildings based on survey by Hywel John Survey Ltd - External facades of Merchant Place and Cory's Building to be retained and repaired unless otherwise noted. - Surrounding context taken from 3D mapping and shown indicatively

## Proposed Materials A. Glass balustrade system

- B. Brick faced cladding panel featuring three shades of brown brick C. Bronze metal cladding
- D. Metal framed windows
- E. Metal framed curtain wall system
- F. Brick faced cladding panel featuring two shades of grey brick. G. Existing windows to be reviewed and replaced like for like
- H. Existing building face to be inspected, cleaned and repaired
- I . Metal louvre screen

## **Proposed East Elevation**

Drawing Number (02)202 Revision 02