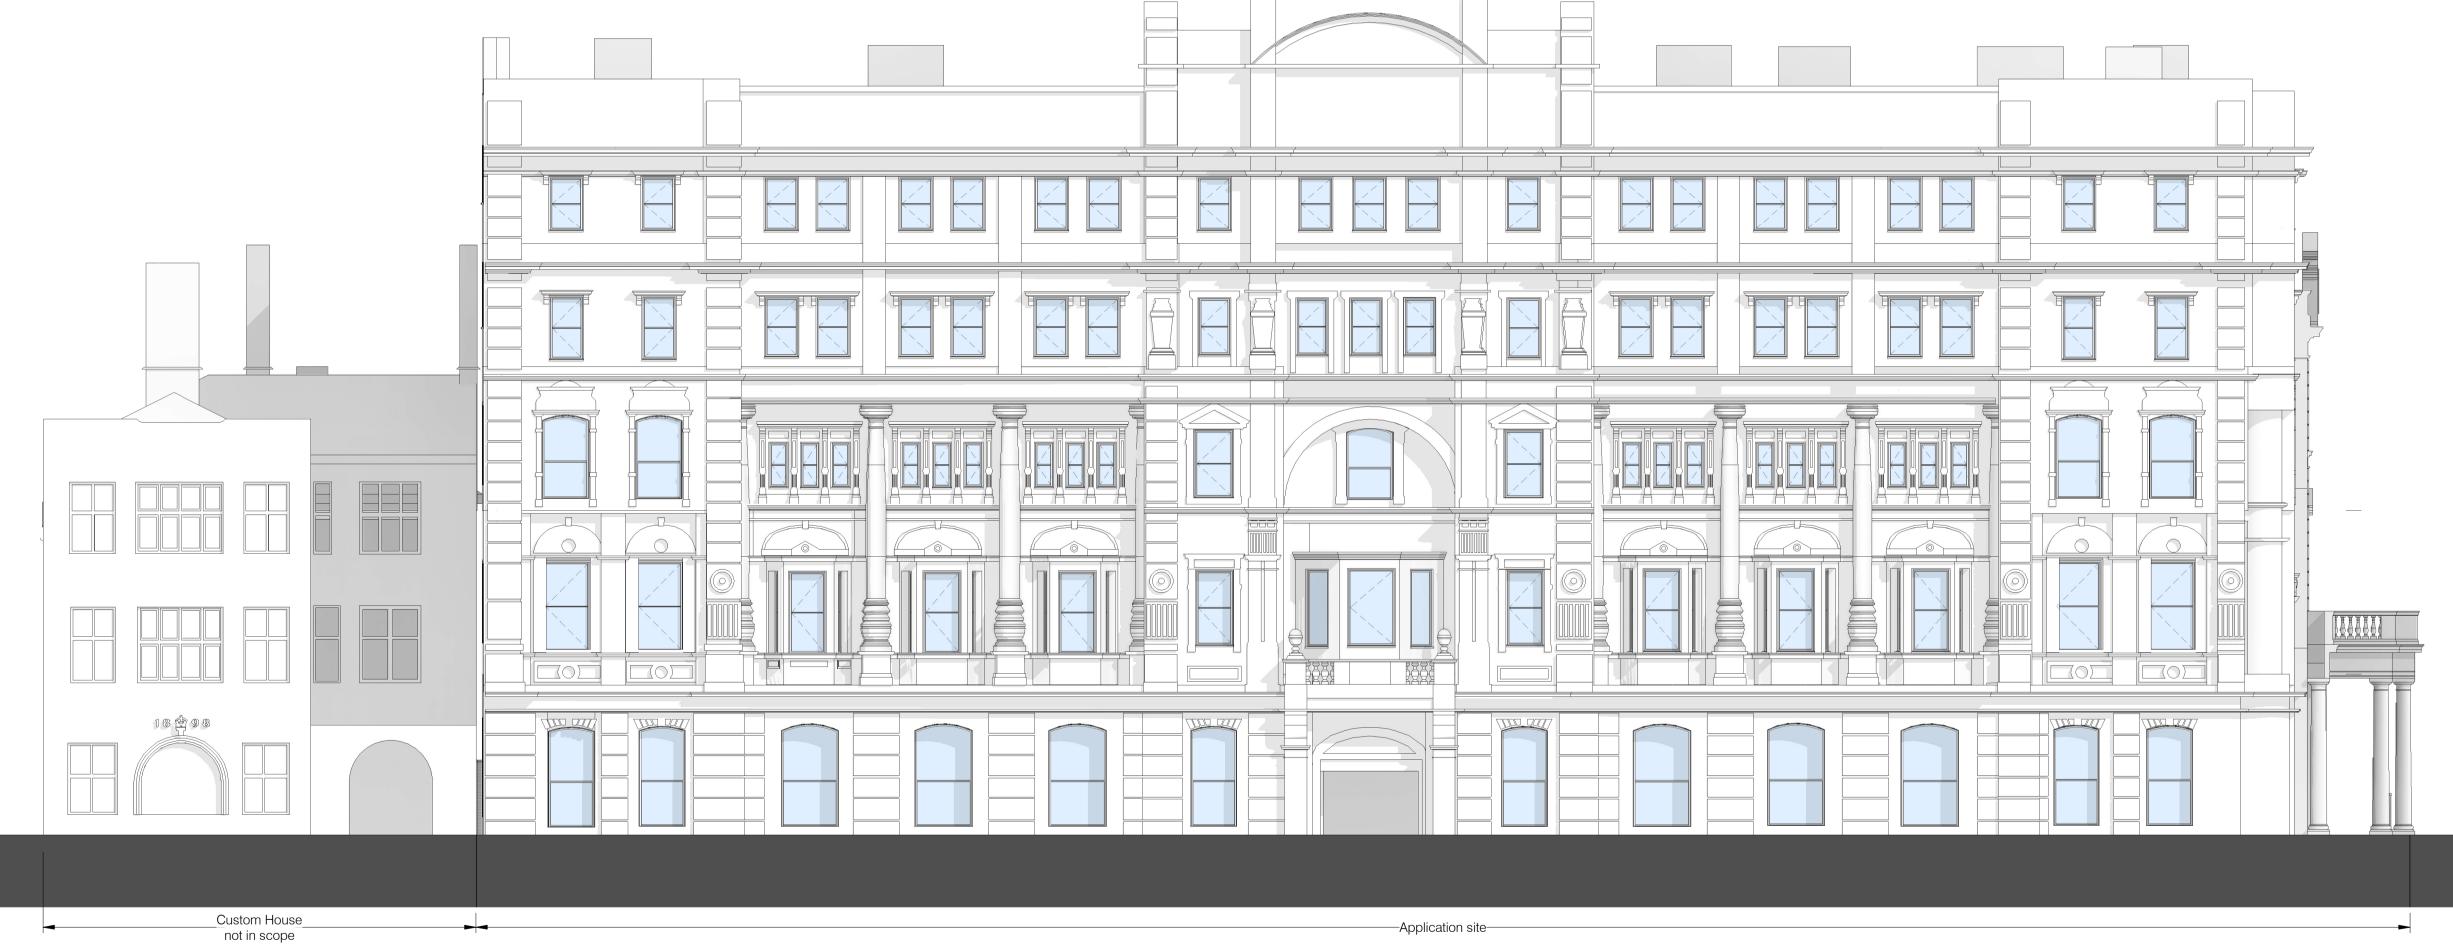

Drawing Number (02)004

Drawing Title
Existing West Elevation

Document Reference 21.22-EDS-XX-ZZ-DR-A-(02)004

<sup>Scale</sup> 1:100@A1

Status Preliminary

Suitability

Revision 02

Hub