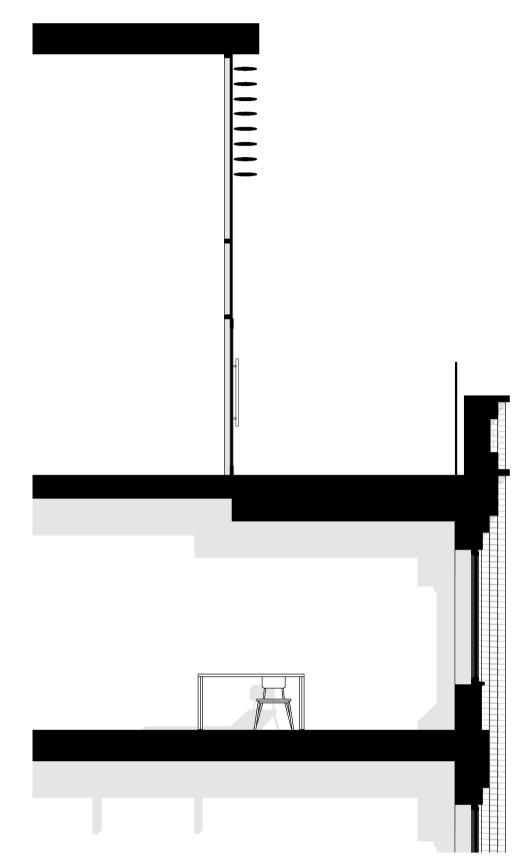

02 - East Elevation Proposed Detail Upper

02 - East Elevation Proposed Facade Section Upper

Drawing Number (02)303

East Detail Elevation Upper

Drawing Title

Document Reference 21.22-EDS-XX-ZZ-DR-A-(02)303

<sup>Scale</sup> 1 : 50 @ A1