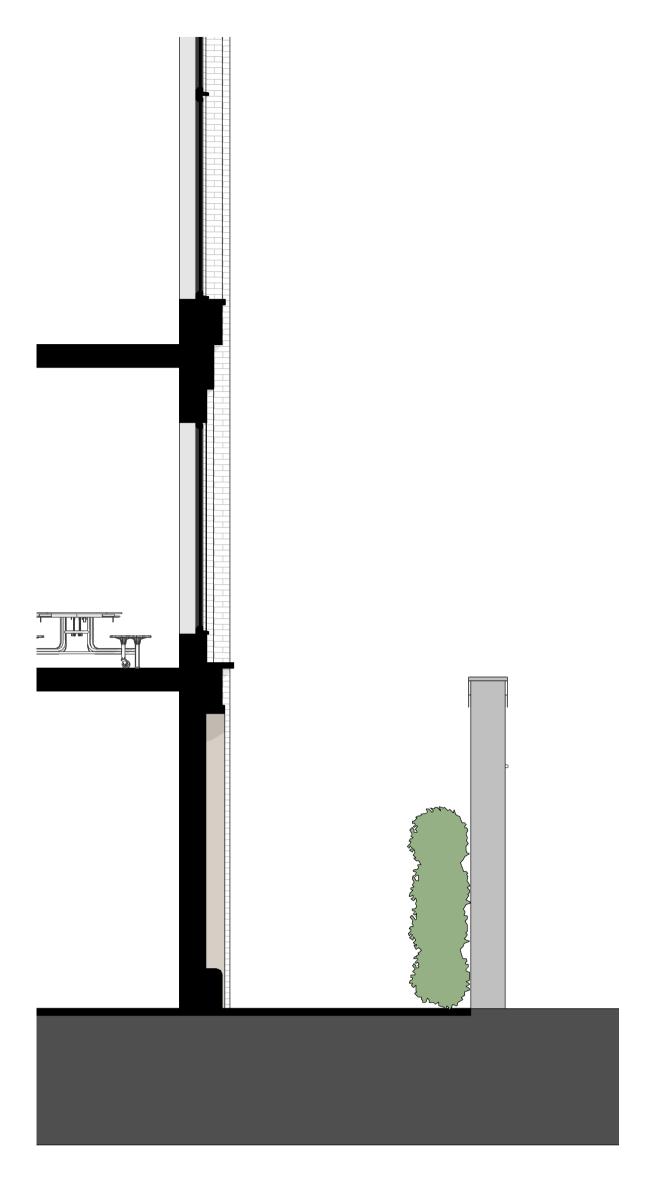

02 - East Elevation Proposed Detail Lower

02 - East Elevation Proposed Facade Section Lower

© Expedite Design Services Ltd

Figured dimensions only are to be taken from this drawing. All dimensions are to be checked on site before any workis put in hand.

Cardiff 6th Form Academic Hub

Suitability **S0** Preliminary

Scale 1:50 @ A1

Document Reference

21.22-EDS-XX-ZZ-DR-A-(02)302

**East Detail Elevation Lower** 

Drawing Number (02)302 Revision 02