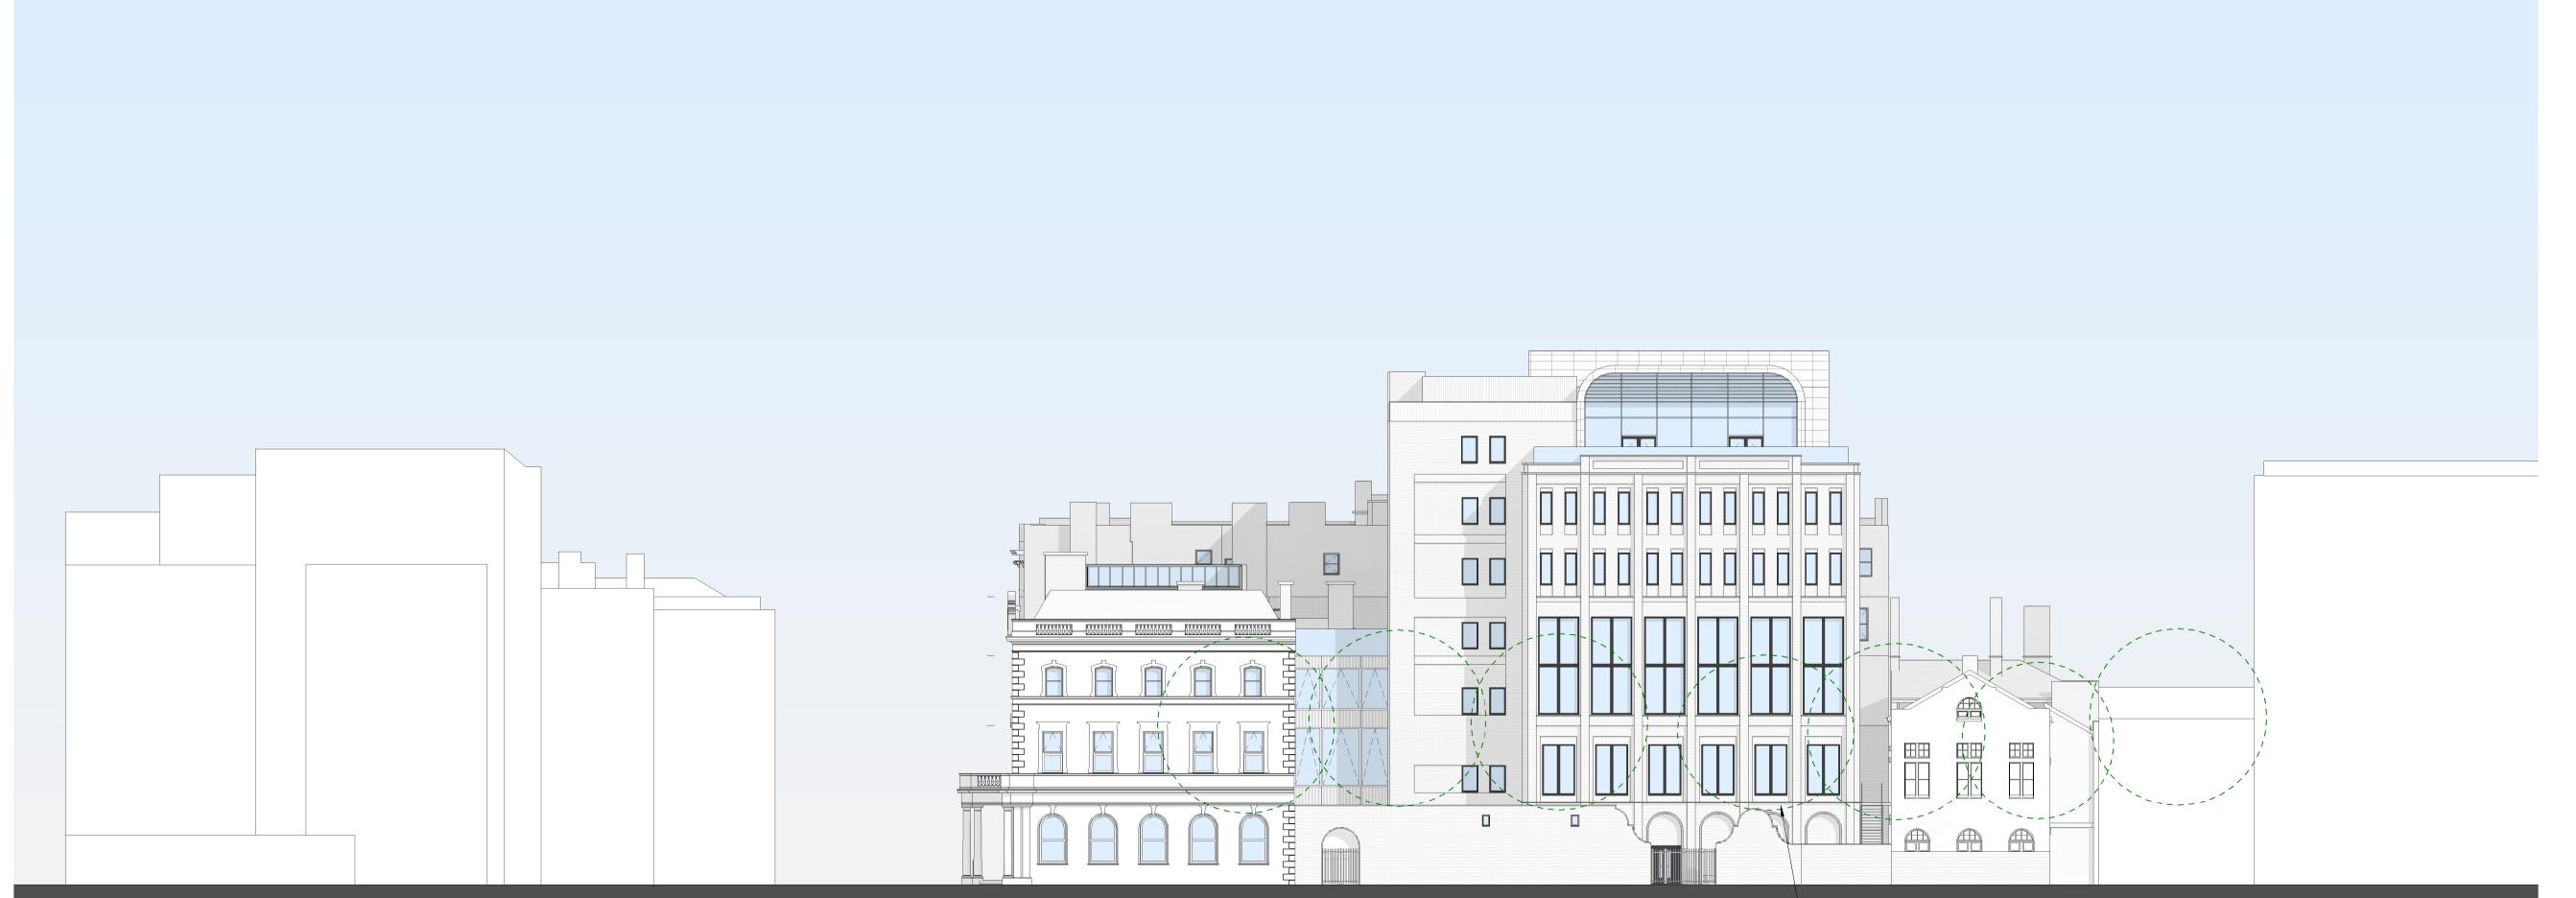

Existing East Context Elevation

—— Indicative outline of tree screen, hidden for clarity.

Proposed East Context Elevation

— Indicative outline of tree screen, hidden for clarity.

VISUAL SCALE 1:200 @ A1

Existing buildings based on survey by Hywel John Survey Ltd
External facades of Merchant Place and Cory's Building to be retained and repaired unless otherwise noted.
Surrounding context taken from 3D mapping and shown indicatively

- Proposed Materials

  A. Glass balustrade system

  B. Brick faced cladding panel featuring three shades of brown brick

  C. Bronze metal cladding
- D. Metal framed windows
- E. Metal framed curtain wall system
- F. Brick faced cladding panel featuring two shades of grey brick. G. Existing windows to be reviewed and replaced like for like
- H. Existing building face to be inspected, cleaned and repaired
- I . Metal louvre screen