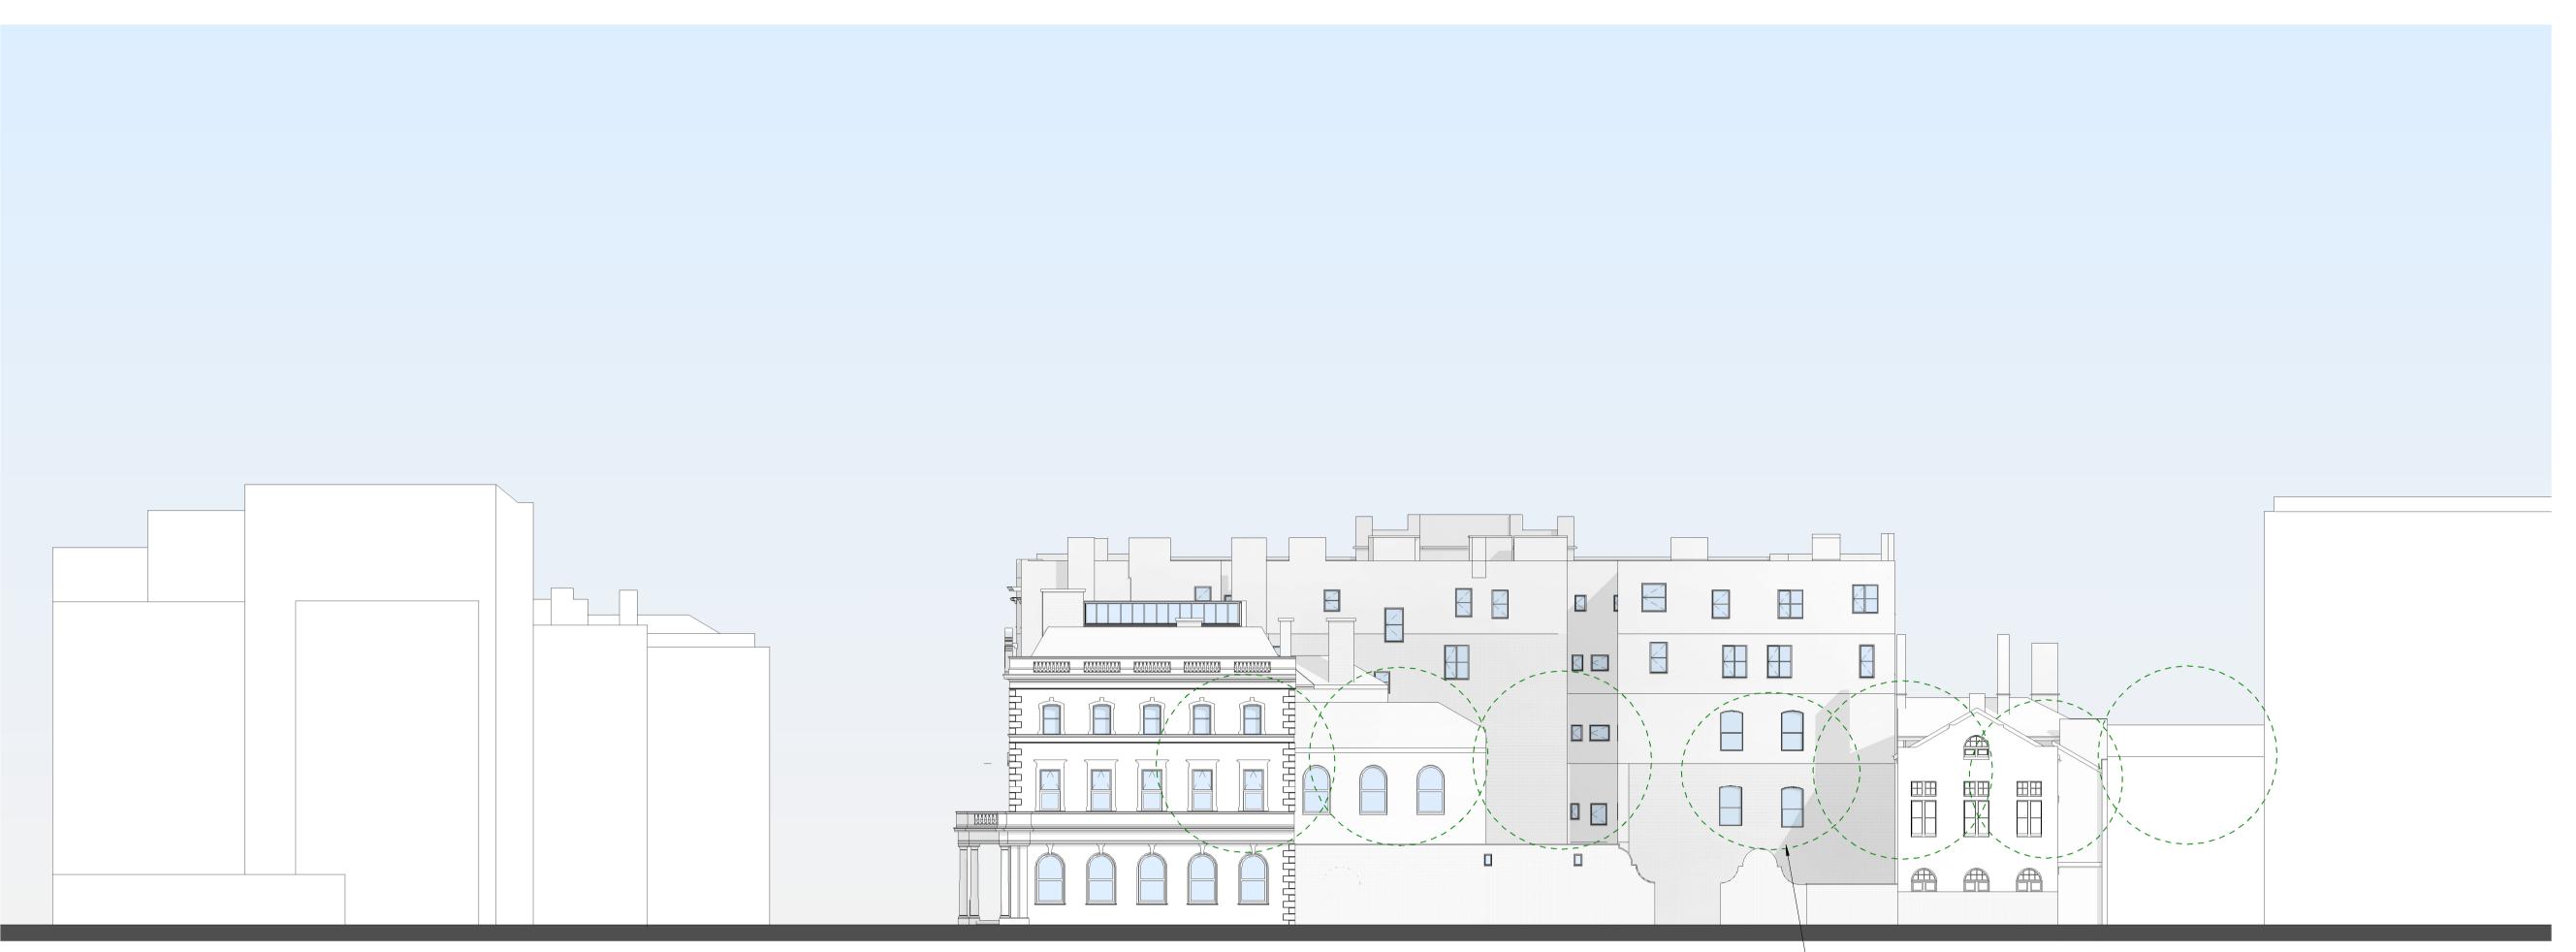

Existing East Context Elevation

—— Indicative outline of tree screen, hidden for clarity.

Proposed East Context Elevation

— Indicative outline of tree screen, hidden for clarity.

VISUAL SCALE 1:200 @ A1

Existing buildings based on survey by Hywel John Survey Ltd
External facades of Merchant Place and Cory's Building to be retained and repaired unless otherwise noted.
Surrounding context taken from 3D mapping and shown indicatively