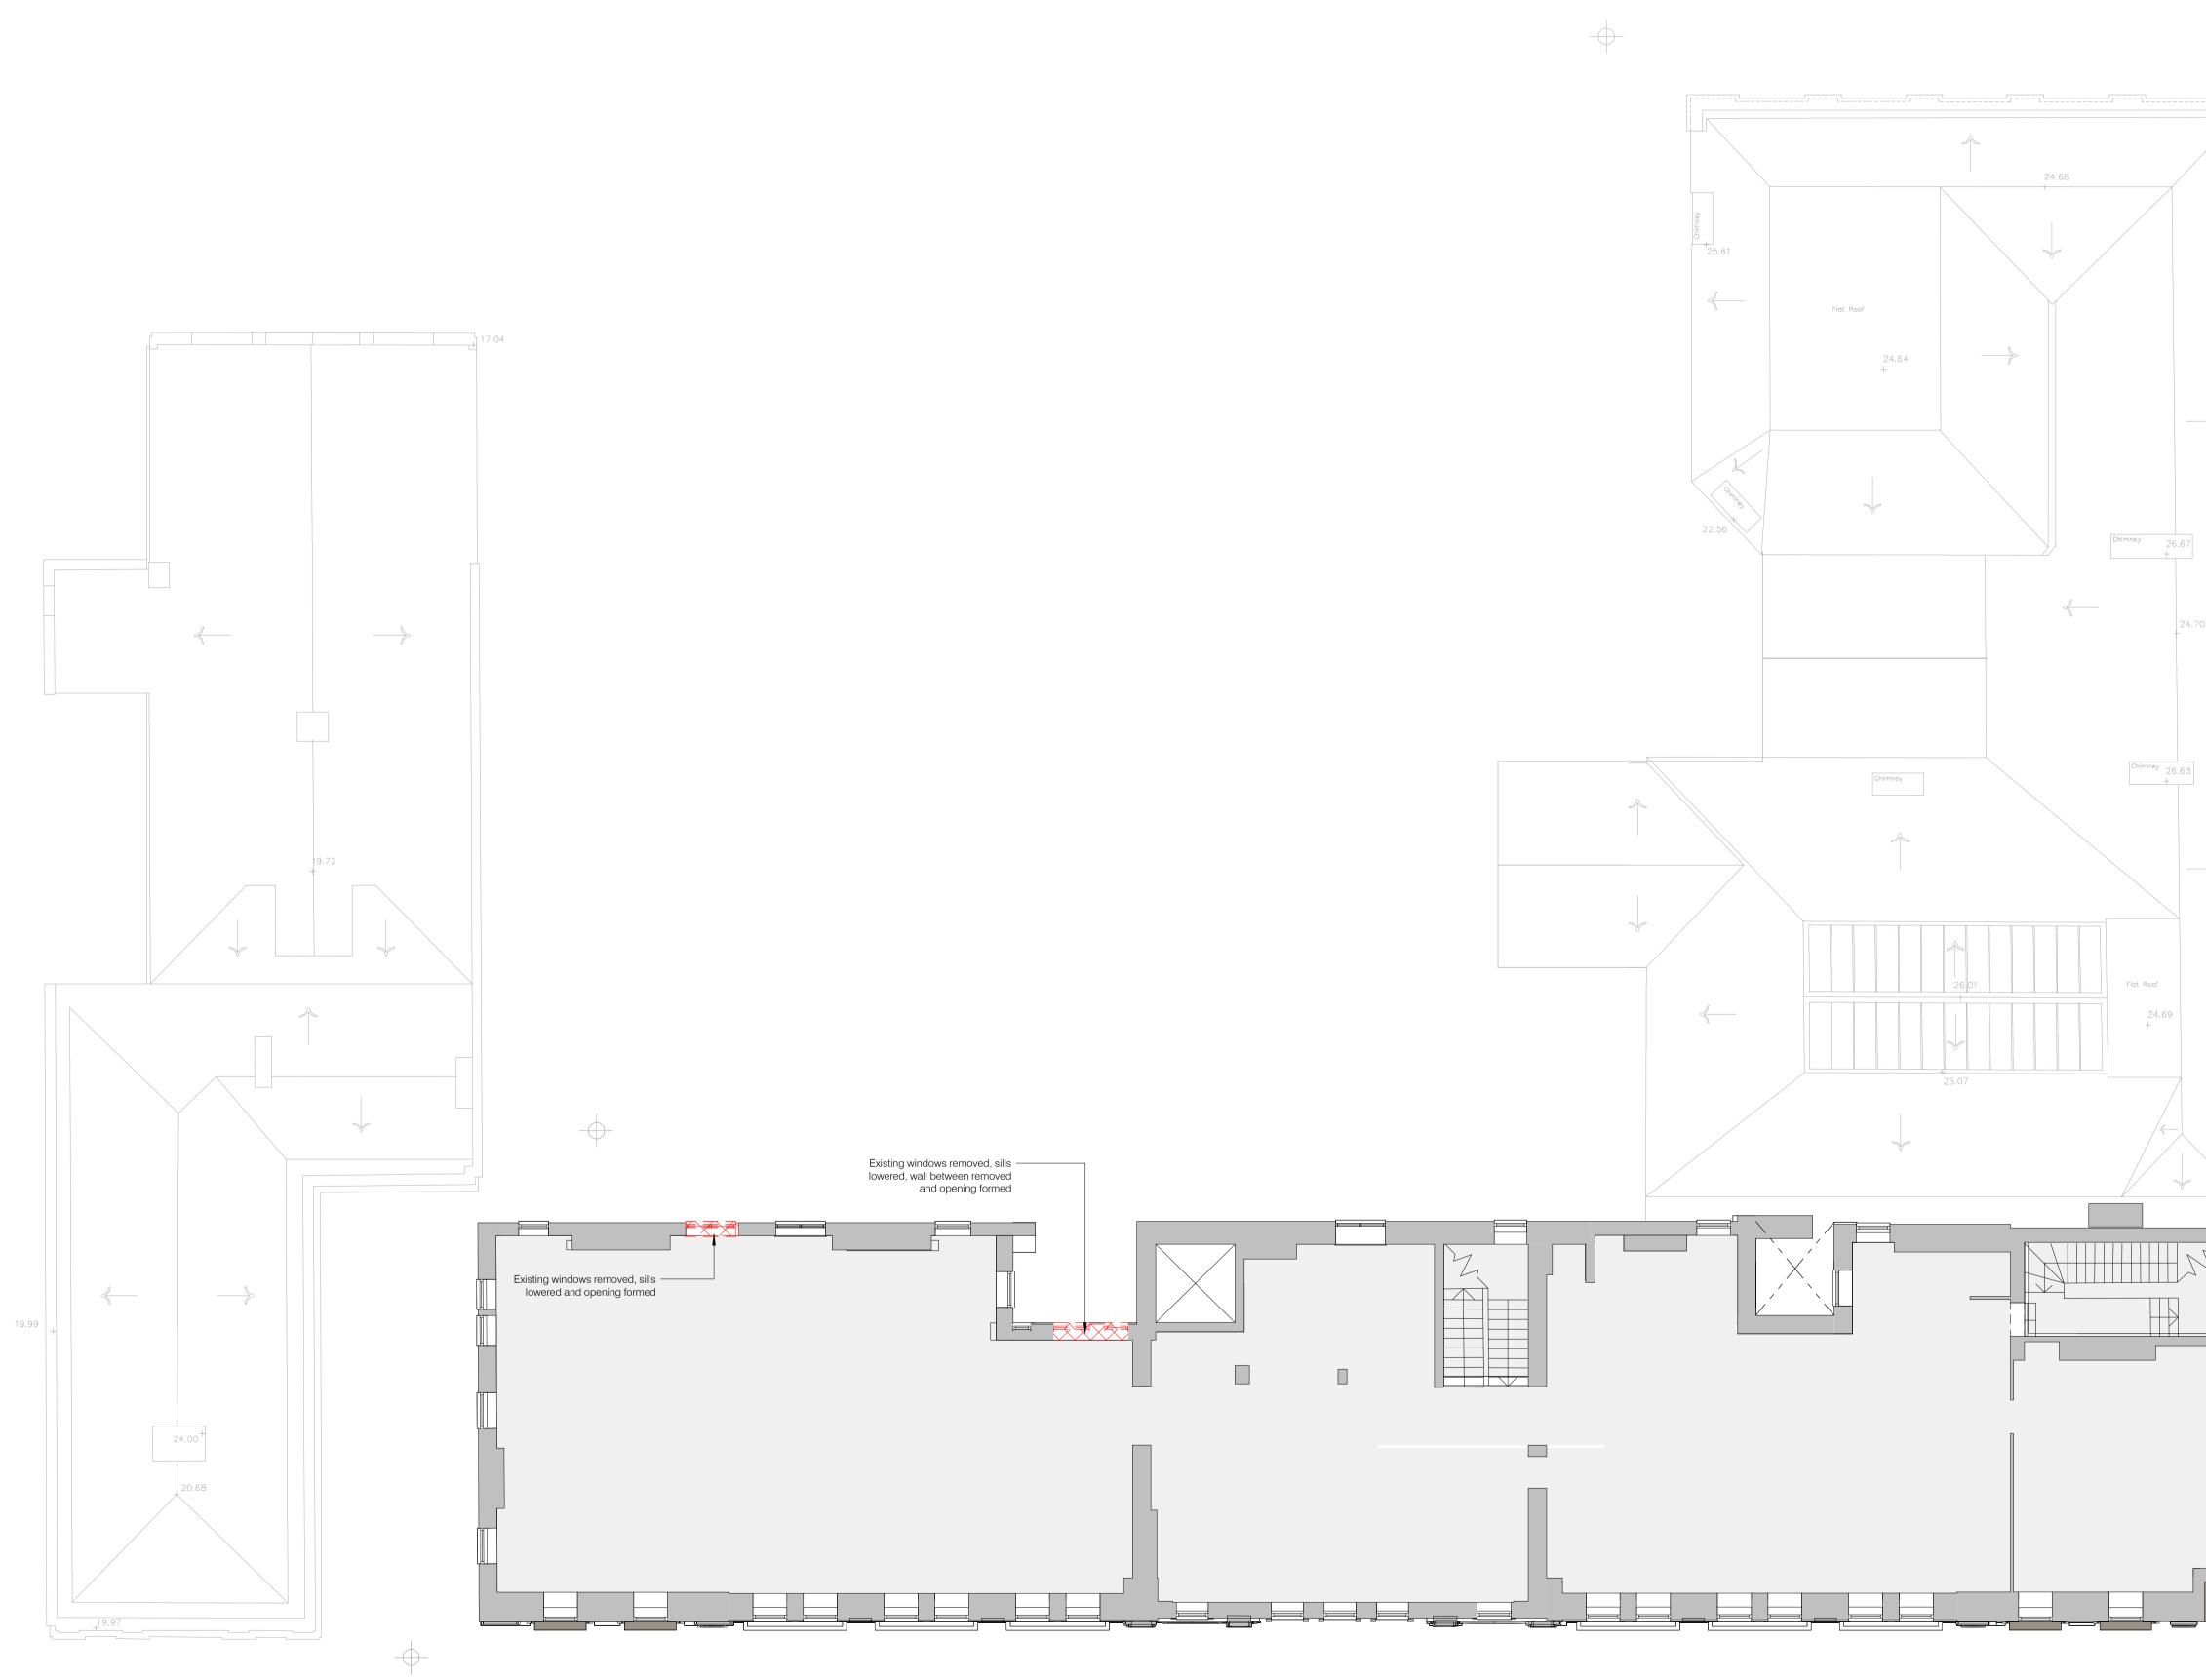

## Drawing Title **Demolition Third Floor Plan**

Document Reference 21.22-EDS-XX-03-DR-A-(01)103

<sup>Scale</sup> 1:100@A1

Status Preliminary

Suitability

Revision 02

Hub

Job Title Cardiff 6th Form Academic

<u>Key</u> Demolished structure  $\langle \times$ Proposed structure

Existing structure

| 0m    | 2m        | 4m        | 6m | 8m | 10m |
|-------|-----------|-----------|----|----|-----|
|       |           |           |    |    |     |
| VISUA | L SCALE 1 | I:100 @ A | 1  |    |     |