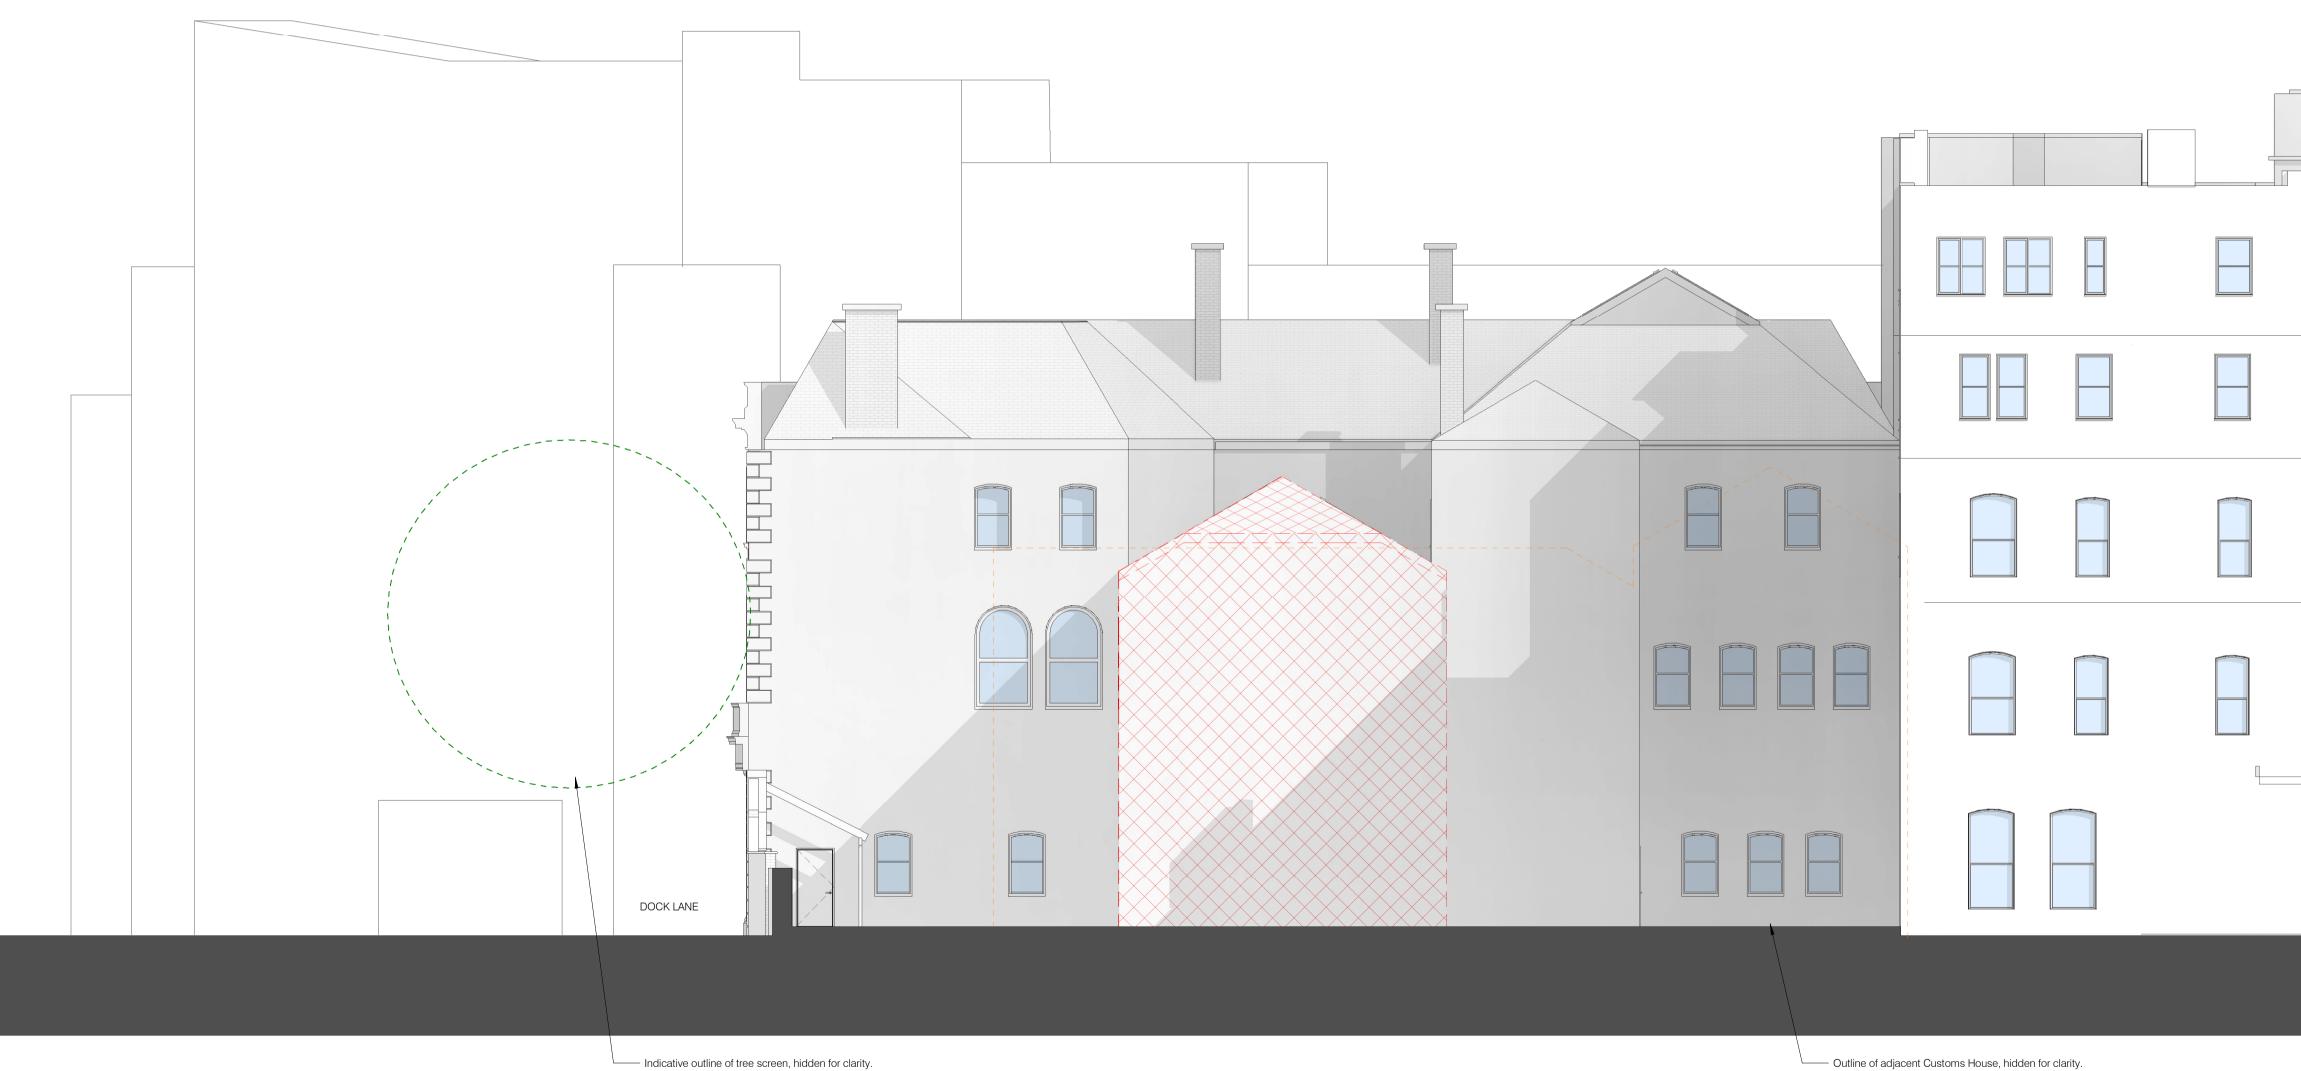

Outline of adjacent Customs House, hidden for clarity.

Drawing Number (02)101

## Drawing Title **Demolition North Elevation**

Document Reference 21.22-EDS-XX-ZZ-DR-A-(02)101

<sup>Scale</sup> 1:100@A1

Status Preliminary

Suitability

Revision **02** 

Hub

Job Title Cardiff 6th Form Academic

0m 2m 4m 6m 8m VISUAL SCALE 1:100 @ A1 온 Skyview House Merchant Place Bute Place

10m

BUTE STREET

\_\_\_\_

Figured dimensions only are to be taken from this drawing. All dimensions are to be checked on site before any workis put in hand.